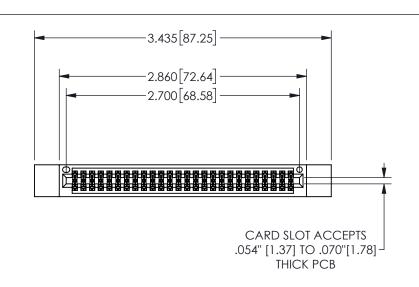

345/395 SERIES CARD EDGE CONNECTOR PART NUMBER: 345-052-521-512

YOUR CONNECTION TO QUALITY & SERVICE

**EDAC INC** TORONTO, ONTARIO CANADA

THESE DRAWINGS AND SPECIFICATIONS ARE THE PROPERTY OF EDAC INC.,AND SHALL NOT BE REPRODUCED,OR COPIED OR USED AS THE BASIS FOR THE MANUFACTURE OR SALE OF APPARATUS WITHOUT WRITTEN PERMISSION.

| ACAD REFERENCE NO.  |        | 345-ENG-MASTER  |       |
|---------------------|--------|-----------------|-------|
| DRAWN: R.STA.MONICA |        | DATEMAY.16/2017 |       |
| CHECKED:            |        | DATE:           |       |
| SCALE:              | NTS    | SHEET           | OF 2  |
| DRAWING             | NUMBER |                 | ISSUE |
| 345-ENG-MASTER      |        |                 | 1     |