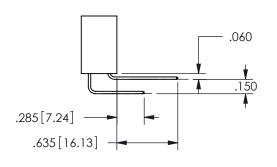

THIS IS A C.A.D. GENERATED DRAWING DO NOT MAKE MANUAL REVISIONS TO MASTER.

ISSUE NUMBER

ORIGINAL

1

.160 4.06 .330[8.38] POINT OF CARD SLOT CONTACT .370 9.4

.240[6.1] 600 15.24 250 [6.35] .100[2.54]

<u>Contact Dimensions:</u>
521-P.C. Tail .025 Sq.(0.64 Sq.) - Tail LG=.150(3.81)
.100 (2.54) Contact Spacing x .200 (5.08) Row Spacing

SECTION A-A

ISSUE NUMBER ORIGINAL

1

**Contact Code 558** 

Contact Code 559

**Contact Code 560** 

INSULATOR MATERIAL: THERMOPLASTIC POLYESTER, UL 94V-0

DAP MATERIAL AVAILABLE UPON REQUEST

CONTACT MATERIAL; COPPER ALLOY

CONTACT PLATING: GOLD ON THE MATING AREA, TIN PLATING ON THE CONTACT TAILS, NICKEL UNDERPLATE

345/395 SERIES CARD EDGE CONNECTOR CONTACT CODE 555,556,558,559,560 DIMENSIONS