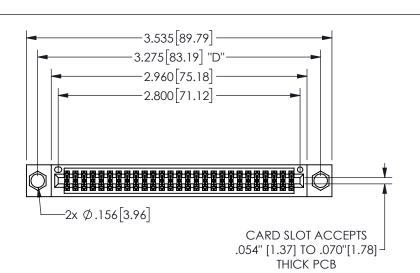

345/395 SERIES CARD EDGE CONNECTOR PART NUMBER: 345-054-541-804

YOUR CONNECTION TO QUALITY & SERVICE

**EDAC INC** TORONTO, ONTARIO CANADA

THESE DRAWINGS AND SPECIFICATIONS ARE THE PROPERTY OF EDAC INC.,AND SHALL NOT BE REPRODUCED, OR COPIED OR USED AS THE BASIS FOR THE MANUFACTURE OR SALE OF APPARATUS WITHOUT WRITTEN PERMISSION.