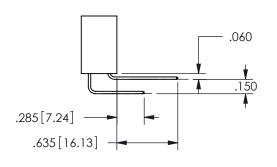

## -.180[4.57] .600[15.24] .250[6.35] .100[2.54]

<u>Contact Dimensions:</u>
559-90 Degree Bend (Code 541 Contacts)
See Sheet 2 for Contact Code 555, 556, 558, 559, 560 **Dimensions** 

CONTACT MATERIAL; COPPER ALLOY

CONTACT PLATING: GOLD ON THE MATING AREA, TIN PLATING ON THE CONTACT TAILS, NICKEL UNDERPLATE

345/395 SERIES CARD EDGE CONNECTOR CONTACT CODE 555,556,558,559,560 DIMENSIONS