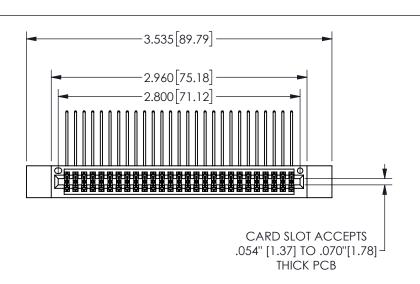

## 345/395 SERIES CARD EDGE CONNECTOR PART NUMBER: 345-054-559-812

YOUR CONNECTION TO QUALITY & SERVICE

**EDAC INC** TORONTO, ONTARIO CANADA

THESE DRAWINGS AND SPECIFICATIONS ARE THE PROPERTY OF EDAC INC.,AND SHALL NOT BE REPRODUCED,OR COPIED OR USED AS THE BASIS FOR THE MANUFACTURE OR SALE OF APPARATUS WITHOUT WRITTEN PERMISSION.

THIS IS A C.A.D. GENERATED DRAWING DO NOT MAKE MANUAL REVISIONS TO MASTER.

ISSUE NUMBER

ORIGINAL

1

.160 4.06 .330[8.38] POINT OF CARD SLOT CONTACT .370 9.4 .150[3.81]