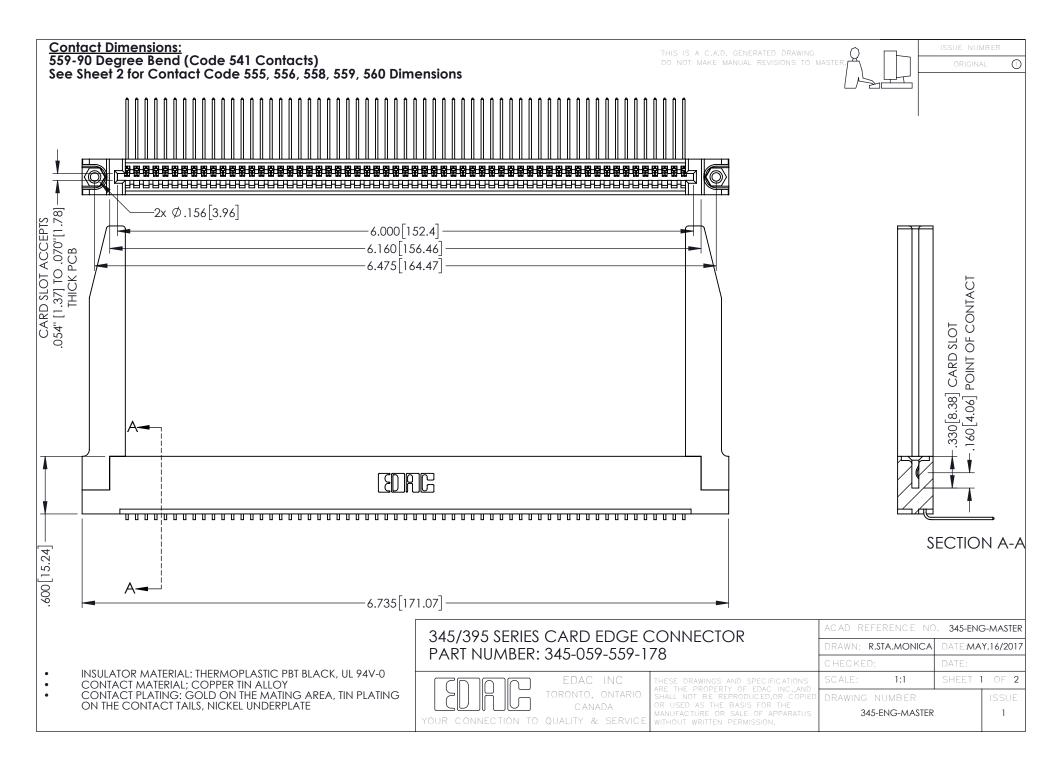

## 345/395 SERIES CARD EDGE CONNECTOR CONTACT CODE 555,556,558,559,560 DIMENSIONS

YOUR CONNECTION TO QUALITY & SERVICE

|   | ACAD REFERENCE NO. 345-ENG-MASTER |                  |
|---|-----------------------------------|------------------|
|   | DRAWN: R.STA.MONICA               | DATE:MAY.16/2017 |
|   | CHECKED:                          | DATE:            |
|   | SCALE: 1:1                        | SHEET 2 OF 2     |
| D | DRAWING NUMBER                    | ISSUE            |