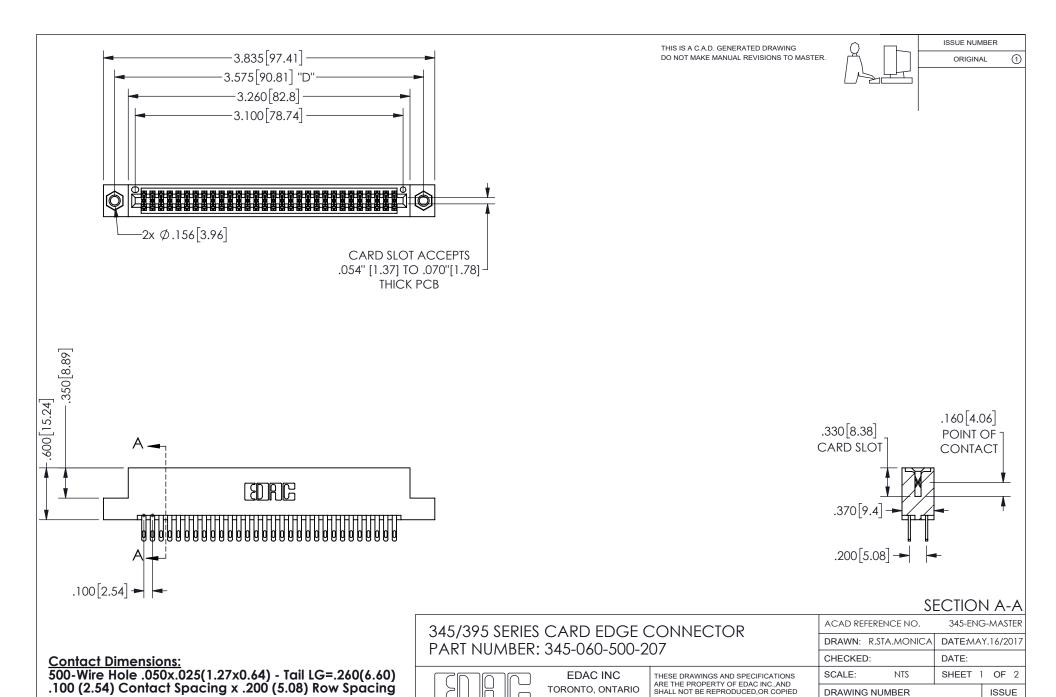

CANADA

YOUR CONNECTION TO QUALITY & SERVICE

OR USED AS THE BASIS FOR THE

WITHOUT WRITTEN PERMISSION.

MANUFACTURE OR SALE OF APPARATUS

345-ENG-MASTER



ISSUE NUMBER ORIGINAL

1









**Contact Code 558** 

Contact Code 559

**Contact Code 560** 

INSULATOR MATERIAL: THERMOPLASTIC POLYESTER, UL 94V-0 DAP MATERIAL AVAILABLE UPON REQUEST

CONTACT MATERIAL; COPPER ALLOY

CONTACT PLATING: GOLD ON THE MATING AREA, TIN PLATING ON THE CONTACT TAILS, NICKEL UNDERPLATE

## 345/395 SERIES CARD EDGE CONNECTOR CONTACT CODE 555,556,558,559,560 DIMENSIONS

YOUR CONNECTION TO QUALITY & SERVICE

**EDAC INC** TORONTO, ONTARIO CANADA

THESE DRAWINGS AND SPECIFICATIONS ARE THE PROPERTY OF EDAC INC.,AND SHALL NOT BE REPRODUCED, OR COPIED OR USED AS THE BASIS FOR THE MANUFACTURE OR SALE OF APPARATUS W