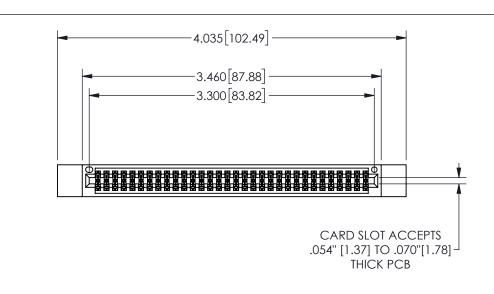

## 345/395 SERIES CARD EDGE CONNECTOR PART NUMBER: 345-064-544-212

YOUR CONNECTION TO QUALITY & SERVICE

**EDAC INC** TORONTO, ONTARIO CANADA

THESE DRAWINGS AND SPECIFICATIONS ARE THE PROPERTY OF EDAC INC.,AND SHALL NOT BE REPRODUCED, OR COPIED OR USED AS THE BASIS FOR THE MANUFACTURE OR SALE OF APPARATUS WITHOUT WRITTEN PERMISSION.

| ACAD REFERENCE NO.  |                | 345-ENG-MASTER   |       |
|---------------------|----------------|------------------|-------|
| DRAWN: R.STA.MONICA |                | DATE:MAY.16/2017 |       |
| CHECKED:            |                | DATE:            |       |
| SCALE:              | NTS            | SHEET            | OF 2  |
| DRAWING             | 3 NUMBER       |                  | ISSUE |
| 3                   | 345-ENG-MASTER |                  | 1     |