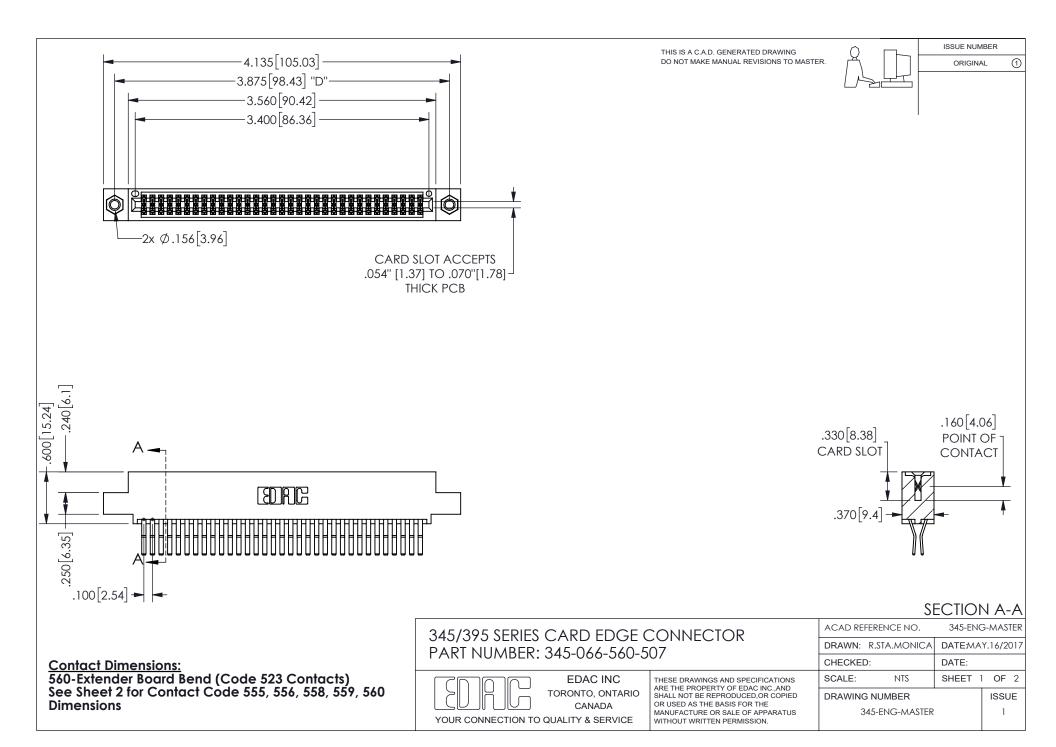

ISSUE NUMBER ORIGINAL

1

**Contact Code 558** 

Contact Code 559

Contact Code 560

INSULATOR MATERIAL: THERMOPLASTIC POLYESTER, UL 94V-0 DAP MATERIAL AVAILABLE UPON REQUEST

CONTACT MATERIAL; COPPER ALLOY

CONTACT PLATING: GOLD ON THE MATING AREA, TIN PLATING ON THE CONTACT TAILS, NICKEL UNDERPLATE

## 345/395 SERIES CARD EDGE CONNECTOR CONTACT CODE 555,556,558,559,560 DIMENSIONS

YOUR CONNECTION TO QUALITY & SERVICE

**EDAC INC** TORONTO, ONTARIO CANADA

THESE DRAWINGS AND SPECIFICATIONS ARE THE PROPERTY OF EDAC INC.,AND SHALL NOT BE REPRODUCED, OR COPIED OR USED AS THE BASIS FOR THE MANUFACTURE OR SALE OF APPARATUS WITHOUT WRITTEN PERMISSION.

| ACAD REFERENCE NO.  | 345-ENG-MASTER   |
|---------------------|------------------|
| DRAWN: R.STA.MONICA | DATE:MAY.16/2017 |
| CHECKED:            | DATE:            |
| SCALE: 1:1          | SHEET 2 OF 2     |
| DRAWING NUMBER      | ISSUE            |
| 345-ENG-MASTER      | 1                |