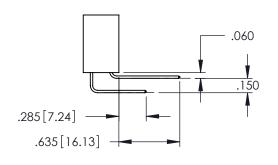

345-ENG-MASTER

**Contact Code 558** 

Contact Code 559

**Contact Code 560** 

INSULATOR MATERIAL: THERMOPLASTIC POLYESTER, UL 94V-0

DAP MATERIAL AVAILABLE UPON REQUEST

CONTACT MATERIAL; COPPER ALLOY CONTACT PLATING: GOLD ON THE MATING AREA, TIN PLATING ON THE CONTACT TAILS, NICKEL UNDERPLATE

345/395 SERIES CARD EDGE CONNECTOR CONTACT CODE 555,556,558,559,560 DIMENSIONS

YOUR CONNECTION TO QUALITY & SERVICE

ACAD REFERENCE NO. 345-ENG-MASTER DATE:MAY.16/2017 DRAWN: R.STA.MONICA 1:1 SHEET 2 OF 2 345-ENG-MASTER