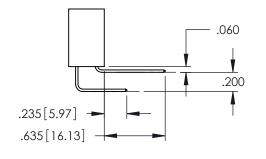

345-ENG-MASTER

**Contact Code 558** 

Contact Code 559

**Contact Code 560** 

INSULATOR MATERIAL: THERMOPLASTIC POLYESTER, UL 94V-0

DAP MATERIAL AVAILABLE UPON REQUEST

CONTACT MATERIAL; COPPER ALLOY CONTACT PLATING: GOLD ON THE MATING AREA, TIN PLATING ON THE CONTACT TAILS, NICKEL UNDERPLATE

345/395 SERIES CARD EDGE CONNECTOR CONTACT CODE 555,556,558,559,560 DIMENSIONS

YOUR CONNECTION TO QUALITY & SERVICE

ACAD REFERENCE NO. 345-ENG-MASTER DATE:MAY.16/2017 DRAWN: R.STA.MONICA 1:1 SHEET 2 OF 2 345-ENG-MASTER