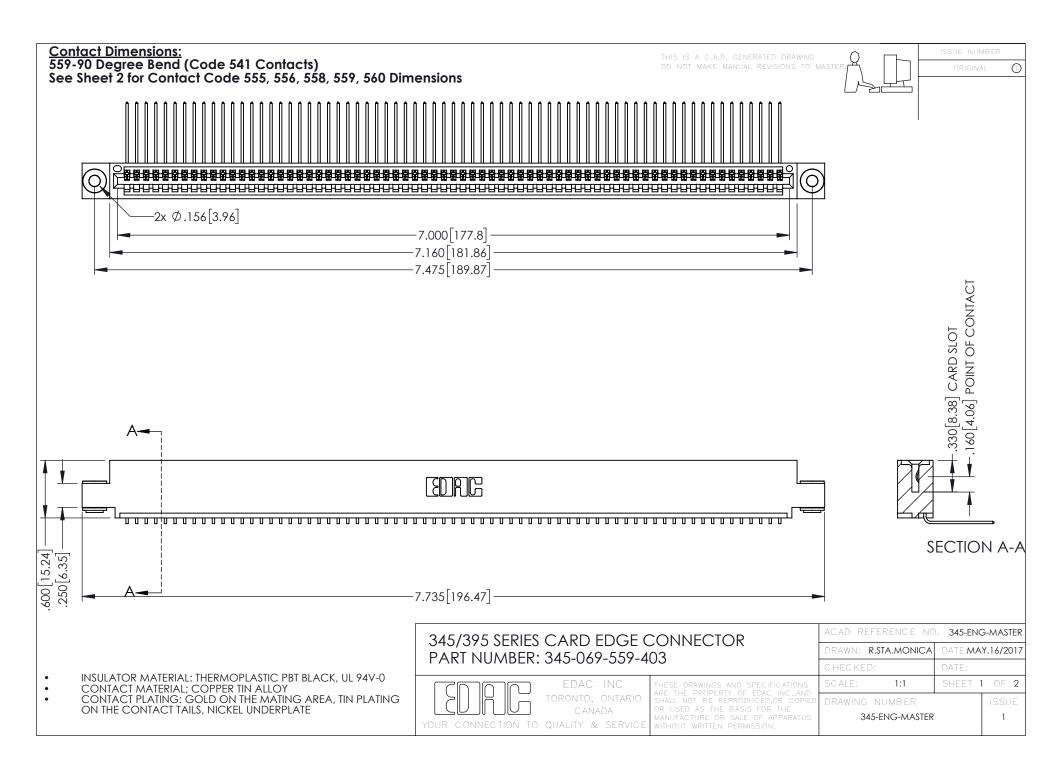

**Contact Code 558** 

Contact Code 559

**Contact Code 560** 

INSULATOR MATERIAL: THERMOPLASTIC POLYESTER, UL 94V-0

DAP MATERIAL AVAILABLE UPON REQUEST

CONTACT MATERIAL; COPPER ALLOY CONTACT PLATING: GOLD ON THE MATING AREA, TIN PLATING ON THE CONTACT TAILS, NICKEL UNDERPLATE

345/395 SERIES CARD EDGE CONNECTOR CONTACT CODE 555,556,558,559,560 DIMENSIONS

YOUR CONNECTION TO QUALITY & SERVICE

|      | ACAD REFERENCE NO. 345-ENG-MASTER |                  |
|------|-----------------------------------|------------------|
| S    | DRAWN: R.STA.MONICA               | DATE:MAY.16/2017 |
|      | CHECKED:                          | DATE:            |
| J ** | SCALE: 1:1                        | SHEET 2 OF 2     |
| ED   | DRAWING NUMBER                    | ISSUE            |

345-E