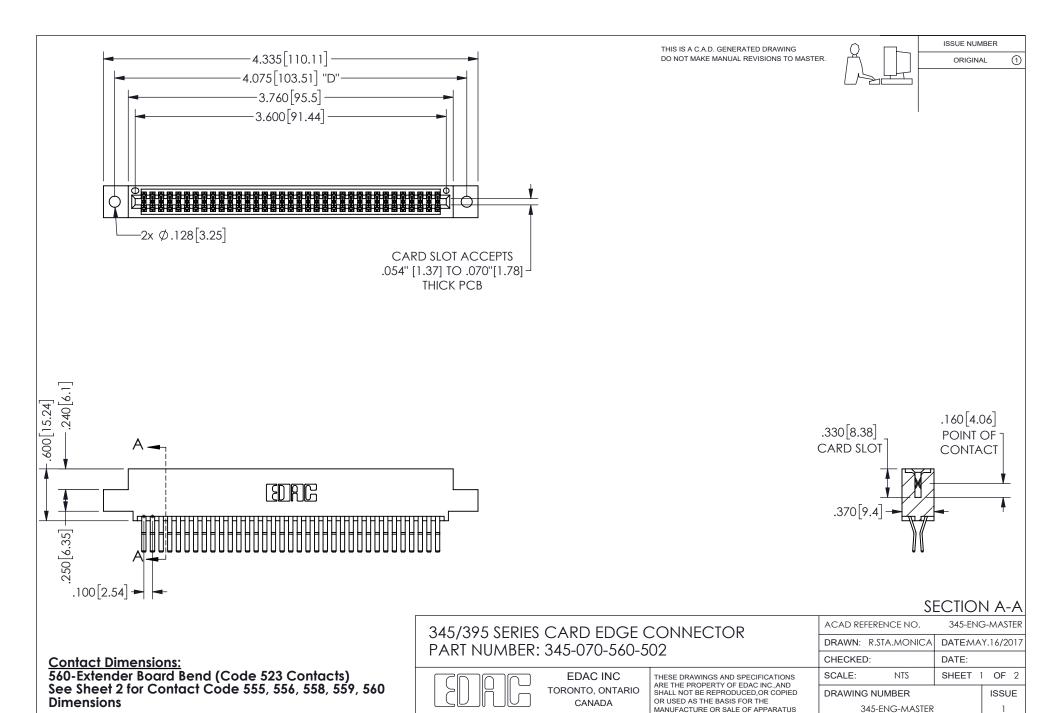

YOUR CONNECTION TO QUALITY & SERVICE

WITHOUT WRITTEN PERMISSION.



ISSUE NUMBER ORIGINAL

1









**Contact Code 558** 

Contact Code 559

Contact Code 560

INSULATOR MATERIAL: THERMOPLASTIC POLYESTER, UL 94V-0 DAP MATERIAL AVAILABLE UPON REQUEST

CONTACT MATERIAL; COPPER ALLOY

CONTACT PLATING: GOLD ON THE MATING AREA, TIN PLATING ON THE CONTACT TAILS, NICKEL UNDERPLATE

## 345/395 SERIES CARD EDGE CONNECTOR CONTACT CODE 555,556,558,559,560 DIMENSIONS

YOUR CONNECTION TO QUALITY & SERVICE

**EDAC INC** TORONTO, ONTARIO CANADA

THESE DRAWINGS AND SPECIFICATIONS ARE THE PROPERTY OF EDAC INC.,AND SHALL NOT BE REPRODUCED, OR COPIED OR USED AS THE BASIS FOR THE MANUFACTURE OR SALE OF APPARATUS WITHOUT WRITTEN PERMISSION.

| ACAD REFERENCE NO.  | 345-ENG-MASTER   |
|---------------------