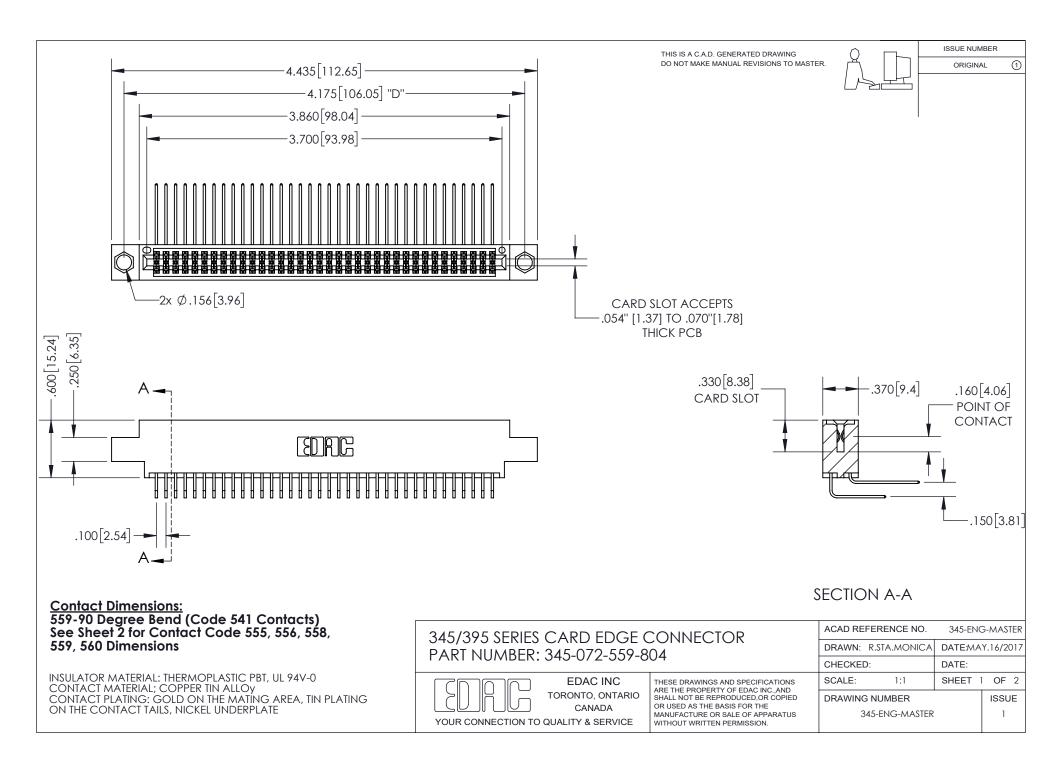

ISSUE NUMBER ORIGINAL

1

**Contact Code 558** 

**Contact Code 559** 

Contact Code 560

- INSULATOR MATERIAL: THERMOPLASTIC POLYESTER, UL 94V-0
- DAP MATERIAL AVAILABLE UPON REQUEST
- CONTACT MATERIAL; COPPER ALLOY