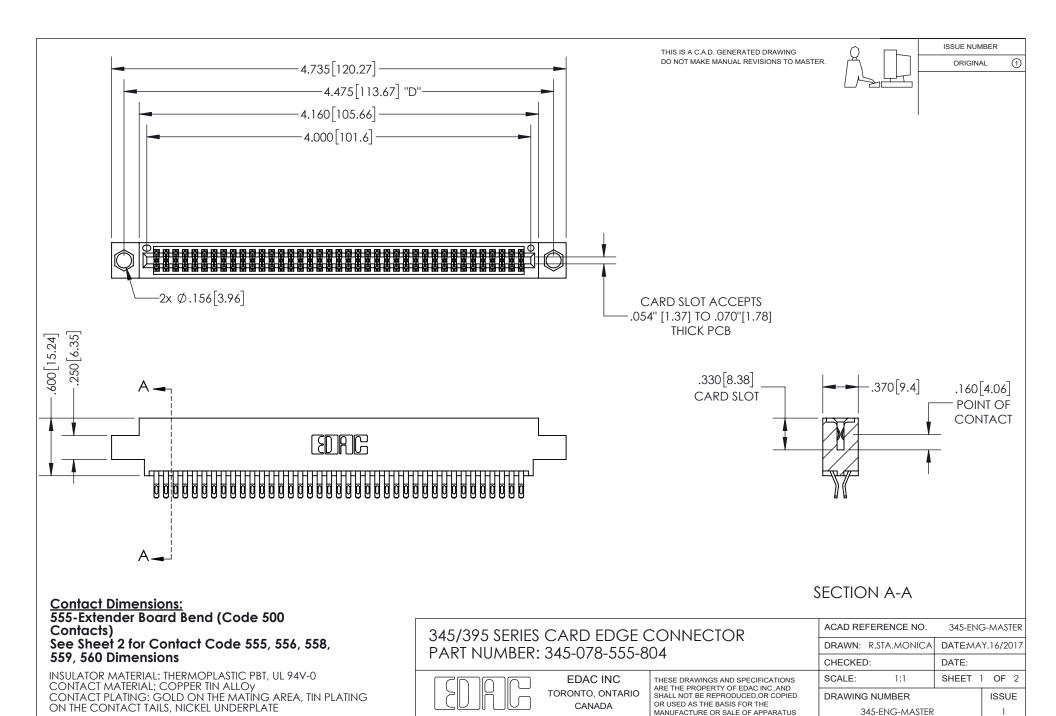

## 345/395 SERIES CARD EDGE CONNECTOR CONTACT CODE 555,556,558,559,560 DIMENSIONS

YOUR CONNECTION TO QUALITY & SERVICE

**EDAC INC** TORONTO, ONTARIO CANADA

THESE DRAWINGS AND SPECIFICATIONS ARE THE PROPERTY OF EDAC INC.,AND SHALL NOT BE REPRODUCED, OR COPIED OR USED AS THE BASIS FOR THE MANUFACTURE OR SALE OF APPARATUS WITHOUT WRITTEN PERMISSION.