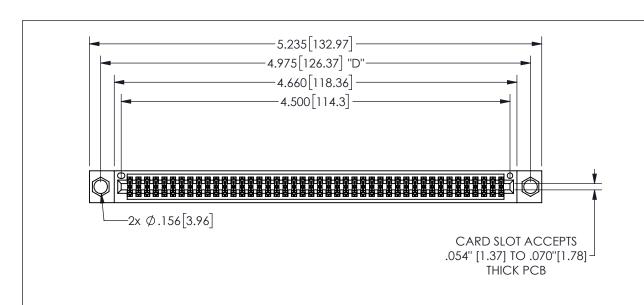

THIS IS A C.A.D. GENERATED DRAWING DO NOT MAKE MANUAL REVISIONS TO MASTER.

ISSUE NUMBER ORIGINAL

.160 4.06 .330[8.38] POINT OF CARD SLOT CONTACT .370 9.4

<u>Contact Dimensions:</u> 544-Wire Wrap .050x.025(1.27x0.64) - Tail LG=.750(19.05)

.100 (2.54) Contact Spacing x .200 (5.08) Row Spacing

345/395 SERIES CARD EDGE CONNECTOR PART NUMBER: 345-088-544-504

YOUR CONNECTION TO QUALITY & SERVICE

**EDAC INC** TORONTO, ONTARIO CANADA

THESE DRAWINGS AND SPECIFICATIONS ARE THE PROPERTY OF EDAC INC.,AND SHALL NOT BE REPRODUCED,OR COPIED OR USED AS THE BASIS FOR THE MANUFACTURE OR SALE OF APPARATUS WITHOUT WRITTEN PERMISSION.