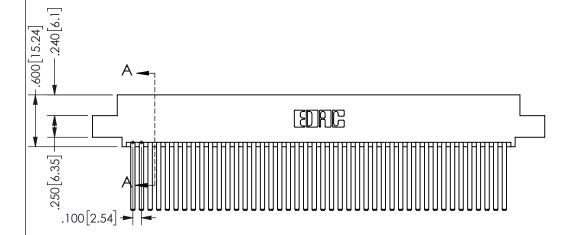

SECTION A-A

ISSUE NUMBER ORIGINAL

1

**Contact Code 558** 

Contact Code 559

**Contact Code 560** 

INSULATOR MATERIAL: THERMOPLASTIC POLYESTER, UL 94V-0 DAP MATERIAL AVAILABLE UPON REQUEST

CONTACT MATERIAL; COPPER ALLOY

CONTACT PLATING: GOLD ON THE MATING AREA, TIN PLATING ON THE CONTACT TAILS, NICKEL UNDERPLATE