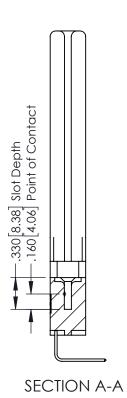

## 346/396 SERIES CARD EDGE CONNECTOR CONTACT CODE 555,556,558,559,560 DIMENSIONS

YOUR CONNECTION TO QUALITY & SERVICE

|   | ACAD REFERENCE NO | . 346-ENG-MASTER |
|---|-------------------|------------------|
|   | DRAWN: J.LEE      | DATE: APR. 22/09 |
|   | CHECKED:          | DATE:            |
|   | SCALE: 1:1        | SHEET 2 OF 2     |
| D | DRAWING NUMBER    | ISSUE            |

346-ENG-MASTER

1

**Contact Code 555** 

**Contact Code 556** 

INSULATOR MATERIAL: THERMOPLASTIC POLYESTER, UL 94V-0 CONTACT MATERIAL; COPPER, NICKEL, TIN ALLOY CA-725

CONTACT PLATING: GOLD ON THE MATING AREA, TIN-LEAD ON THE CONTACT TAILS, NICKEL UNDERPLATE