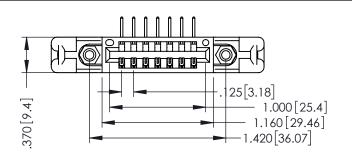

## 346/396 SERIES CARD EDGE CONNECTOR PART NUMBER: 346-007-558-658

TORONTO, ONTARIO CANADA

YOUR CONNECTION TO QUALITY & SERVICE

THESE DRAWINGS AND SPECIFICATIONS ARE THE PROPERTY OF EDAC INC.,AND SHALL NOT BE REPRODUCED,OR COPIE OR USED AS THE BASIS FOR THE MANUFACTURE OR SALE OF APPARATUS WITHOUT WRITTEN PERMISSION.

| ACAD REFERENCE NO. 346-ENG-MASTER |                         |
|-----------------------------------|-------------------------|
| DRAWN: J.LEE                      | DATE: <b>APR. 22/09</b> |
| CHECKED:                          | DATE:                   |
| SCALE: 1:1                        | SHEET 1 OF 2            |
| DRAWING NUMBER                    | ISSUE                   |

INSULATOR MATERIAL: THERMOPLASTIC POLYESTER, UL 94V-0
CONTACT MATERIAL; COPPER, NICKEL, TIN ALLOY CA-725
CONTACT PLATING: GOLD ON THE MATING AREA, TIN-LEAD ON THE CONTACT TAILS, NICKEL UNDERPLATE

THIS IS A C.A.D. GENERATED DRAWING DO NOT MAKE MANUAL REVISIONS TO MAS