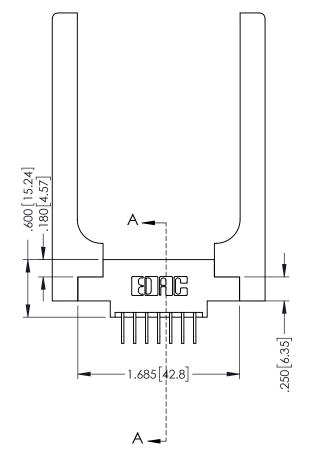

## 346/396 SERIES CARD EDGE CONNECTOR CONTACT CODE 555,556,558,559,560 DIMENSIONS

YOUR CONNECTION TO QUALITY & SERVICE

|   | ACAD REFERENCE NO | . 346-ENG-MASTER |
|---|-------------------|------------------|
|   | DRAWN: J.LEE      | DATE: APR. 22/09 |
|   | CHECKED:          | DATE:            |
|   | SCALE: 1:1        | SHEET 2 OF 2     |
| D | DRAWING NUMBER    | ISSUE            |

346-ENG-MASTER

1

**Contact Code 555** 

**Contact Code 556** 

INSULATOR MATERIAL: THERMOPLASTIC POLYESTER, UL 94V-0 CONTACT MATERIAL; COPPER, NICKEL, TIN ALLOY CA-725

CONTACT PLATING: GOLD ON THE MATING AREA, TIN-LEAD ON THE CONTACT TAILS, NICKEL UNDERPLATE