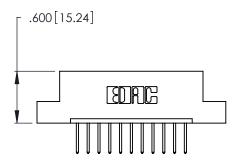

THIS IS A C.A.D. GENERATED DRAWING DO NOT MAKE MANUAL REVISIONS TO MASTER.

1

346/396 SERIES CARD EDGE CONNECTOR PART NUMBER: 346-011-526-107

**EDAC INC** TORONTO, ONTARIO CANADA

THESE DRAWINGS AND SPECIFICATIONS ARE THE PROPERTY OF EDAC INC.,AND SHALL NOT BE REPRODUCED, OR COPIED OR USED AS THE BASIS FOR THE MANUFACTURE OR SALE OF APPARATUS WITHOUT WRITTEN PERMISSION.

346/396 SERIES CARD EDGE CONNECTOR CONTACT CODE 555,556,558,559,560 DIMENSIONS

YOUR CONNECTION TO QUALITY & SERVICE

**EDAC INC** TORONTO, ONTARIO CANADA

THESE DRAWINGS AND SPECIFICATIONS ARE THE PROPERTY OF EDAC INC.,AND SHALL NOT BE REPRODUCED, OR COPIED OR USED AS THE BASIS FOR THE MANUFACTURE OR SALE OF APPARATUS WITHOUT WRITTEN PERMISSION.