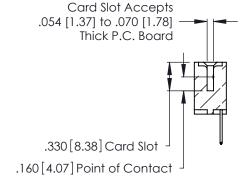

Contact Code 560

INSULATOR MATERIAL: THERMOPLASTIC POLYESTER, UL 94V-0 CONTACT MATERIAL; COPPER, NICKEL, TIN ALLOY CA-725 CONTACT PLATING: GOLD ON THE MATING AREA, TIN-LEAD

ON THE CONTACT TAILS, NICKEL UNDERPLATE

346/396 SERIES CARD EDGE CONNECTOR CONTACT CODE 555,556,558,559,560 DIMENSIONS

YOUR CONNECTION TO QUALITY & SERVICE

**EDAC INC** TORONTO, ONTARIO CANADA

THESE DRAWINGS AND SPECIFICATIONS ARE THE PROPERTY OF EDAC INC.,AND SHALL NOT BE REPRODUCED, OR COPIED OR USED AS THE BASIS FOR THE MANUFACTURE OR SALE OF APPARATUS WITHOUT WRITTEN PERMISSION.