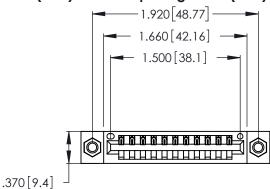

<u>Contact Dimensions:</u>
526-P.C. Tail .018 Sq. (0.46 Sq.) - Tail LG. =.350 (8.89)
.125 (3.18) Contact Spacing x .250 (6.35) Row Spacing

- INSULATOR MATERIAL: THERMOPLASTIC POLYESTER, UL 94V-0 CONTACT MATERIAL; COPPER, NICKEL, TIN ALLOY CA-725
- CONTACT PLATING: GOLD ON THE MATING AREA, TIN-LEAD ON THE CONTACT TAILS, NICKEL UNDERPLATE

THIS IS A C.A.D. GENERATED DRAWING DO NOT MAKE MANUAL REVISIONS TO MASTER.

1

346/396 SERIES CARD EDGE CONNECTOR PART NUMBER: 346-011-526-107

**EDAC INC** TORONTO, ONTARIO CANADA

THESE DRAWINGS AND SPECIFICATIONS ARE THE PROPERTY OF EDAC INC.,AND SHALL NOT BE REPRODUCED, OR COPIED OR USED AS THE BASIS FOR THE MANUFACTURE OR SALE OF APPARATUS WITHOUT WRITTEN PERMISSION.