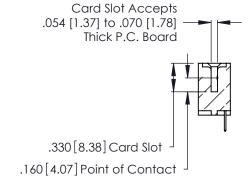

Contact Dimensions: 520-P.C. Tail .030x.018 (0.76x0.46) - Tail LG. = .175 (4.45) .125 (3.18) Contact Spacing x .250 (6.35) Row Spacing

- INSULATOR MATERIAL: THERMOPLASTIC POLYESTER, UL 94V-0 CONTACT MATERIAL; COPPER, NICKEL, TIN ALLOY CA-725
- CONTACT PLATING: GOLD ON THE MATING AREA, TIN-LEAD ON THE CONTACT TAILS, NICKEL UNDERPLATE

**Contact Code 560** 

INSULATOR MATERIAL: THERMOPLASTIC POLYESTER, UL 94V-0 CONTACT MATERIAL; COPPER, NICKEL, TIN ALLOY CA-725 CONTACT PLATING: GOLD ON THE MATING AREA, TIN-LEAD

ON THE CONTACT TAILS, NICKEL UNDERPLATE