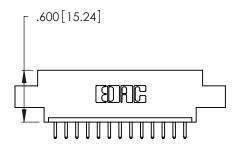

THIS IS A C.A.D. GENERATED DRAWING DO NOT MAKE MANUAL REVISIONS TO MASTER.

1

| 346/396 SERIES CARD EDGE CONNECTOR |
|------------------------------------|
| PART NUMBER: 346-013-520-607       |

**EDAC INC** TORONTO, ONTARIO CANADA

346/396 SERIES CARD EDGE CONNECTOR CONTACT CODE 555,556,558,559,560 DIMENSIONS

YOUR CONNECTION TO QUALITY & SERVICE

**EDAC INC** TORONTO, ONTARIO CANADA

THESE DRAWINGS AND SPECIFICATIONS ARE THE PROPERTY OF EDAC INC.,AND SHALL NOT BE REPRODUCED, OR COPIED OR USED AS THE BASIS FOR THE MANUFACTURE OR SALE OF APPARATUS WITHOUT WRITTEN PERMISSION.