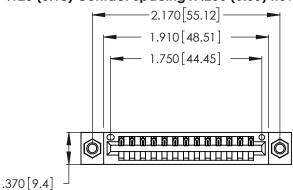

Contact Dimensions: 520-P.C. Tail .030x.018 (0.76x0.46) - Tail LG. = .175 (4.45) .125 (3.18) Contact Spacing x .250 (6.35) Row Spacing

- INSULATOR MATERIAL: THERMOPLASTIC POLYESTER, UL 94V-0 CONTACT MATERIAL; COPPER, NICKEL, TIN ALLOY CA-725
- CONTACT PLATING: GOLD ON THE MATING AREA, TIN-LEAD ON THE CONTACT TAILS, NICKEL UNDERPLATE

THIS IS A C.A.D. GENERATED DRAWING DO NOT MAKE MANUAL REVISIONS TO MASTER.

1

| 346/396 SERIES CARD EDGE CONNECTOR |
|------------------------------------|
| PART NUMBER: 346-013-520-607       |

**EDAC INC** TORONTO, ONTARIO CANADA