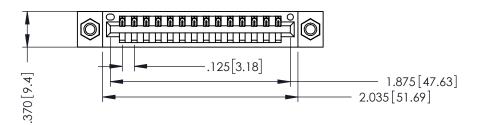

346/396 SERIES CARD EDGE CONNECTOR PART NUMBER: 346-014-521-607

YOUR CONNECTION TO QUALITY & SERVICE

**EDAC INC** TORONTO, ONTARIO CANADA

THESE DRAWINGS AND SPECIFICATIONS ARE THE PROPERTY OF EDAC INC.,AND SHALL NOT BE REPRODUCED,OR COPIED OR USED AS THE BASIS FOR THE MANUFACTURE OR SALE OF APPARATUS WITHOUT WRITTEN PERMISSION.

| ACAD REFERENCE NO. | 346-ENG-MASTER   |
|--------------------|------------------|
| DRAWN: J.LEE       | DATE: APR. 22/09 |
| CHECKED:           | DATE:            |
| SCALE: 1:1         | SHEET 1 OF 2     |
| DRAWING NUMBER     | ISSUE            |
| 346-ENG-MASTER     | 1                |