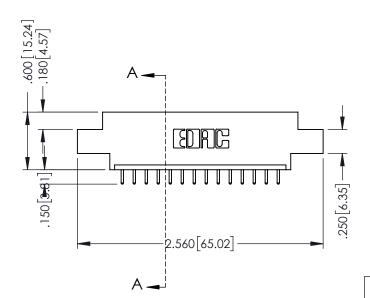

## 346/396 SERIES CARD EDGE CONNECTOR CONTACT CODE 555,556,558,559,560 DIMENSIONS

YOUR CONNECTION TO QUALITY & SERVICE

**EDAC INC** TORONTO, ONTARIO CANADA

THESE DRAWINGS AND SPECIFICATIONS ARE THE PROPERTY OF EDAC INC.,AND SHALL NOT BE REPRODUCED, OR COPIED OR USED AS THE BASIS FOR THE MANUFACTURE OR SALE OF APPARATUS WITHOUT WRITTEN PERMISSION.

|              | ACAD REFERENCE NO. | 346-ENG-MASTER   |
|--------------|--------------------|------------------|
|              | DRAWN: J.LEE       | DATE: APR. 22/09 |
| •            | CHECKED:           | DATE:            |
|              | SCALE: 1:1         | SHEET 2 OF 2     |
|              | DRAWING NUMBER     | ISSUE            |
| 346-ENG-MAST |                    | 1                |