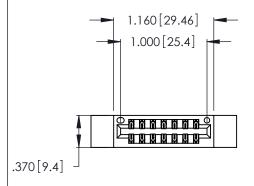

<u>Contact Dimensions:</u>
526-P.C. Tail .018 Sq. (0.46 Sq.) - Tail LG. =.350 (8.89)
.125 (3.18) Contact Spacing x .250 (6.35) Row Spacing

346/396 SERIES CARD EDGE CONNECTOR PART NUMBER: 346-014-526-812

INSULATOR MATERIAL: THERMOPLASTIC POLYESTER, UL 94V-0 CONTACT MATERIAL; COPPER, NICKEL, TIN ALLOY CA-725

CONTACT PLATING: GOLD ON THE MATING AREA, TIN-LEAD ON THE CONTACT TAILS, NICKEL UNDERPLATE

Card Slot Accepts .054 [1.37] to .070 [1.78] Thick P.C. Board .330 [8.38] Card Slot .160 [4.07] Point of Contact