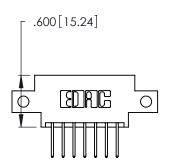

<u>Contact Dimensions:</u>
526-P.C. Tail .018 Sq. (0.46 Sq.) - Tail LG. =.350 (8.89)
.125 (3.18) Contact Spacing x .250 (6.35) Row Spacing

346/396 SERIES CARD EDGE CONNECTOR PART NUMBER: 346-014-526-812

INSULATOR MATERIAL: THERMOPLASTIC POLYESTER, UL 94V-0 CONTACT MATERIAL; COPPER, NICKEL, TIN ALLOY CA-725

CONTACT PLATING: GOLD ON THE MATING AREA, TIN-LEAD ON THE CONTACT TAILS, NICKEL UNDERPLATE

Card Slot Accepts .054 [1.37] to .070 [1.78] Thick P.C. Board .330 [8.38] Card Slot .160 [4.07] Point of Contact