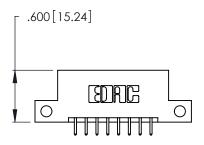

THIS IS A C.A.D. GENERATED DRAWING DO NOT MAKE MANUAL REVISIONS TO MASTER.

| 346/396 SERIES CARD EDGE CONNECTOR |
|------------------------------------|
| PART NUMBER: 346-016-521-212       |

**EDAC INC** TORONTO, ONTARIO CANADA