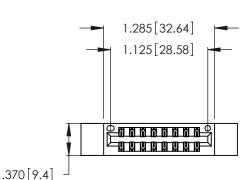

Contact Dimensions: 521-P.C. Tail .025 Sq. (0.64 Sq.) - Tail LG. =.150 (3.81) .125 (3.18) Contact Spacing x .250 (6.35) Row Spacing

- INSULATOR MATERIAL: THERMOPLASTIC POLYESTER, UL 94V-0 CONTACT MATERIAL; COPPER, NICKEL, TIN ALLOY CA-725
- CONTACT PLATING: GOLD ON THE MATING AREA, TIN-LEAD ON THE CONTACT TAILS, NICKEL UNDERPLATE