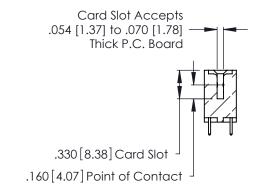

Contact Code 560

INSULATOR MATERIAL: THERMOPLASTIC POLYESTER, UL 94V-0 CONTACT MATERIAL; COPPER, NICKEL, TIN ALLOY CA-725 CONTACT PLATING: GOLD ON THE MATING AREA, TIN-LEAD

ON THE CONTACT TAILS, NICKEL UNDERPLATE