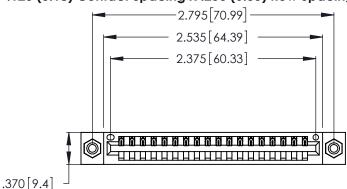

Contact Dimensions: 521-P.C. Tail .025 Sq. (0.64 Sq.) - Tail LG. =.150 (3.81) .125 (3.18) Contact Spacing x .250 (6.35) Row Spacing

- INSULATOR MATERIAL: THERMOPLASTIC POLYESTER, UL 94V-0 CONTACT MATERIAL; COPPER, NICKEL, TIN ALLOY CA-725
- CONTACT PLATING: GOLD ON THE MATING AREA, TIN-LEAD ON THE CONTACT TAILS, NICKEL UNDERPLATE

THIS IS A C.A.D. GENERATED DRAWING DO NOT MAKE MANUAL REVISIONS TO MASTER.

ISSUE NUMBER ORIGINAL 1

346/396 SERIES CARD EDGE CONNECTOR PART NUMBER: 346-018-521-608

**EDAC INC** TORONTO, ONTARIO CANADA

THESE DRAWINGS AND SPECIFICATIONS ARE THE PROPERTY OF EDAC INC.,AND SHALL NOT BE REPRODUCED, OR COPIED OR USED AS THE BASIS FOR THE MANUFACTURE OR SALE OF APPARATUS WITHOUT WRITTEN PERMISSION.