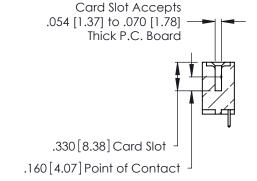

THIS IS A C.A.D. GENERATED DRAWING DO NOT MAKE MANUAL REVISIONS TO MASTER.

ISSUE NUMBER

ORIGINAL

1

**Contact Code 555** 

Contact Code 556

**Contact Code 558** 

**Contact Code 559** 

Contact Code 560

INSULATOR MATERIAL: THERMOPLASTIC POLYESTER, UL 94V-0 CONTACT MATERIAL; COPPER, NICKEL, TIN ALLOY CA-725 CONTACT PLATING: GOLD ON THE MATING AREA, TIN-LEAD

ON THE CONTACT TAILS, NICKEL UNDERPLATE

346/396 SERIES CARD EDGE CONNECTOR CONTACT CODE 555,556,558,559,560 DIMENSIONS

YOUR CONNECTION TO QUALITY & SERVICE

**EDAC INC** TORONTO, ONTARIO CANADA

THESE DRAWINGS AND SPECIFICATIONS ARE THE PROPERTY OF EDAC INC.,AND SHALL NOT BE REPRODUCED, OR COPIED OR USED AS THE BASIS FOR THE MANUFACTURE OR SALE OF APPARATUS WITHOUT WRITTEN PERMISSION.