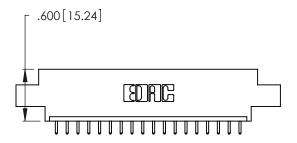

THIS IS A C.A.D. GENERATED DRAWING DO NOT MAKE MANUAL REVISIONS TO MASTER.

ISSUE NUMBER ORIGINAL 1

346/396 SERIES CARD EDGE CONNECTOR PART NUMBER: 346-018-521-608

**EDAC INC** TORONTO, ONTARIO CANADA

THESE DRAWINGS AND SPECIFICATIONS ARE THE PROPERTY OF EDAC INC.,AND SHALL NOT BE REPRODUCED, OR COPIED OR USED AS THE BASIS FOR THE MANUFACTURE OR SALE OF APPARATUS WITHOUT WRITTEN PERMISSION.