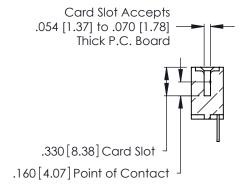

THIS IS A C.A.D. GENERATED DRAWING DO NOT MAKE MANUAL REVISIONS TO MASTER.

Contact Code 556

ISSUE NUMBER

ORIGINAL

(1)

**Contact Code 555** 

.045(1.14) to .060(1.52) Between Tails .125(3.18) to .210(5.33) **Outside Tails** 

.165 [4.19] .375 [9.54]

**Contact Code 558** 

**Contact Code 559** 

Contact Code 560

INSULATOR MATERIAL: THERMOPLASTIC POLYESTER, UL 94V-0 CONTACT MATERIAL; COPPER, NICKEL, TIN ALLOY CA-725 CONTACT PLATING: GOLD ON THE MATING AREA, TIN-LEAD ON THE CONTACT TAILS, NICKEL UNDERPLATE

YOUR CONNECTION TO QUALITY & SERVICE

**EDAC INC** TORONTO, ONTARIO CANADA

346/396 SERIES CARD EDGE CONNECTOR

CONTACT CODE 555,556,558,559,560 DIMENSIONS

THESE DRAWINGS AND SPECIFICATIONS ARE THE PROPERTY OF EDAC INC.,AND SHALL NOT BE REPRODUCED, OR COPIED OR USED AS THE BASIS FOR THE MANUFACTURE OR SALE OF APPARATUS WITHOUT WRITTEN PERMISSION.