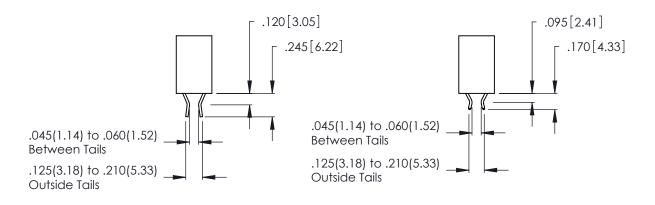

THIS IS A C.A.D. GENERATED DRAWING DO NOT MAKE MANUAL REVISIONS TO MASTER.

Contact Code 556

ISSUE NUMBER

ORIGINAL

(1)

**Contact Code 555** 

.045(1.14) to .060(1.52) Between Tails .125(3.18) to .210(5.33) **Outside Tails** 

.165 [4.19] .375 [9.54]

**Contact Code 558** 

**Contact Code 559** 

Contact Code 560

INSULATOR MATERIAL: THERMOPLASTIC POLYESTER, UL 94V-0 CONTACT MATERIAL; COPPER, NICKEL, TIN ALLOY CA-725 CONTACT PLATING: GOLD ON THE MATING AREA, TIN-LEAD ON THE CONTACT TAILS, NICKEL UNDERPLATE

YOUR CONNECTION TO QUALITY & SERVICE

**EDAC INC** TORONTO, ONTARIO CANADA

346/396 SERIES CARD EDGE CONNECTOR

CONTACT CODE 555,556,558,559,560 DIMENSIONS

THESE DRAWINGS AND SPECIFICATIONS ARE THE PROPERTY OF EDAC INC.,AND SHALL NOT BE REPRODUCED, OR COPIED OR USED AS THE BASIS FOR THE MANUFACTURE OR SALE OF APPARATUS WITHOUT WRITTEN PERMISSION.