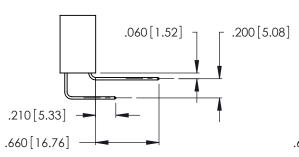

.165 [4.19] .375 [9.54]

**Contact Code 558** 

**Contact Code 559** 

Contact Code 560

INSULATOR MATERIAL: THERMOPLASTIC POLYESTER, UL 94V-0 CONTACT MATERIAL; COPPER, NICKEL, TIN ALLOY CA-725 CONTACT PLATING: GOLD ON THE MATING AREA, TIN-LEAD ON THE CONTACT TAILS, NICKEL UNDERPLATE

YOUR CONNECTION TO QUALITY & SERVICE

**EDAC INC** TORONTO, ONTARIO CANADA

346/396 SERIES CARD EDGE CONNECTOR

CONTACT CODE 555,556,558,559,560 DIMENSIONS

THESE DRAWINGS AND SPECIFICATIONS ARE THE PROPERTY OF EDAC INC.,AND SHALL NOT BE REPRODUCED, OR COPIED OR USED AS THE BASIS FOR THE MANUFACTURE OR SALE OF APPARATUS WITHOUT WRITTEN PERMISSION.