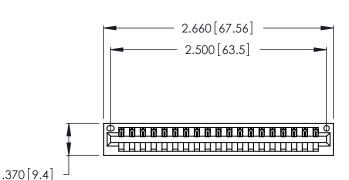

Contact Dimensions: 500-Wire Hole .050x.025 (1.27x0.64) - Tail LG. =.260 (6.60) .125 (3.18) Contact Spacing x .250 (6.35) Row Spacing

- INSULATOR MATERIAL: THERMOPLASTIC POLYESTER, UL 94V-0 CONTACT MATERIAL; COPPER, NICKEL, TIN\_ALLOY CA-725
- CONTACT PLATING: GOLD ON THE MATING AREA, TIN-LEAD ON THE CONTACT TAILS, NICKEL UNDERPLATE

THIS IS A C.A.D. GENERATED DRAWING DO NOT MAKE MANUAL REVISIONS TO MASTER.

| 346/396 SERIES CARD EDGE CONNECTOR |
|------------------------------------|
| PART NUMBER: 346-019-500-101       |

**EDAC INC** TORONTO, ONTARIO CANADA