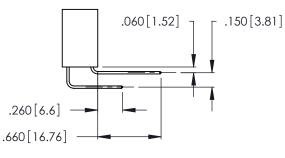

.165 [4.19] .375 [9.54]

**Contact Code 558** 

**Contact Code 559** 

Contact Code 560

INSULATOR MATERIAL: THERMOPLASTIC POLYESTER, UL 94V-0 CONTACT MATERIAL; COPPER, NICKEL, TIN ALLOY CA-725 CONTACT PLATING: GOLD ON THE MATING AREA, TIN-LEAD ON THE CONTACT TAILS, NICKEL UNDERPLATE

YOUR CONNECTION TO QUALITY & SERVICE

**EDAC INC** TORONTO, ONTARIO CANADA

346/396 SERIES CARD EDGE CONNECTOR

CONTACT CODE 555,556,558,559,560 DIMENSIONS

THESE DRAWINGS AND SPECIFICATIONS ARE THE PROPERTY OF EDAC INC.,AND SHALL NOT BE REPRODUCED, OR COPIED OR USED AS THE BASIS FOR THE MANUFACTURE OR SALE OF APPARATUS WITHOUT WRITTEN PERMISSION.