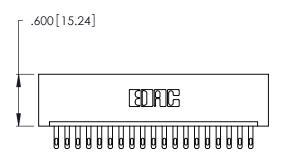

THIS IS A C.A.D. GENERATED DRAWING DO NOT MAKE MANUAL REVISIONS TO MASTER.

| 346/396 SERIES CARD EDGE CONNECTOR |
|------------------------------------|
| PART NUMBER: 346-019-500-101       |

**EDAC INC** TORONTO, ONTARIO CANADA