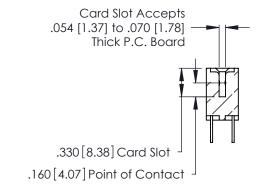

THIS IS A C.A.D. GENERATED DRAWING DO NOT MAKE MANUAL REVISIONS TO MASTER.

ISSUE NUMBER

ORIGINAL

1

**Contact Code 555** 

Contact Code 556

**Contact Code 558** 

**Contact Code 559** 

**Contact Code 560** 

INSULATOR MATERIAL: THERMOPLASTIC POLYESTER, UL 94V-0 CONTACT MATERIAL; COPPER, NICKEL, TIN ALLOY CA-725 CONTACT PLATING: GOLD ON THE MATING AREA, TIN-LEAD ON THE CONTACT TAILS, NICKEL UNDERPLATE