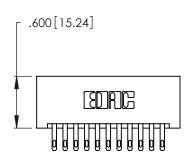

THIS IS A C.A.D. GENERATED DRAWING DO NOT MAKE MANUAL REVISIONS TO MASTER.

| 346/396 SERIES CARD EDGE CONNECTOR |
|------------------------------------|
| PART NUMBER: 346-022-500-201       |

**EDAC INC** TORONTO, ONTARIO CANADA