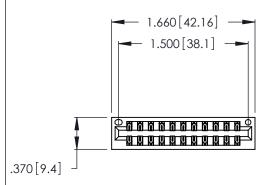

THIS IS A C.A.D. GENERATED DRAWING DO NOT MAKE MANUAL REVISIONS TO MASTER.

| 346/396 SERIES CARD EDGE CONNECTOR |
|------------------------------------|
| PART NUMBER: 346-022-500-201       |

**EDAC INC** TORONTO, ONTARIO CANADA

Contact Dimensions: 500-Wire Hole .050x.025 (1.27x0.64) - Tail LG. =.260 (6.60) .125 (3.18) Contact Spacing x .250 (6.35) Row Spacing

- INSULATOR MATERIAL: THERMOPLASTIC POLYESTER, UL 94V-0 CONTACT MATERIAL; COPPER, NICKEL, TIN ALLOY CA-725
- CONTACT PLATING: GOLD ON THE MATING AREA, TIN-LEAD ON THE CONTACT TAILS, NICKEL UNDERPLATE