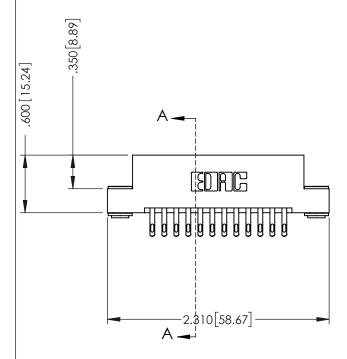

THIS IS A C.A.D. GENERATED DRAWING DO NOT MAKE MANUAL REVISIONS TO MASTER.



ISSUE NUMBER

ORIGINAL

1





INSULATOR MATERIAL: THERMOPLASTIC POLYESTER, UL 94V-0 CONTACT MATERIAL; COPPER, NICKEL, TIN ALLOY CA-725 CONTACT PLATING: GOLD ON THE MATING AREA, TIN-LEAD

ON THE CONTACT TAILS, NICKEL UNDERPLATE

346/396 SERIES CARD EDGE CONNECTOR PART NUMBER: 346-024-555-203

YOUR CONNECTION TO QUALITY & SERVICE

**EDAC INC** TORONTO, ONTARIO CANADA

THESE DRAWINGS AND SPECIFICATIONS ARE THE PROPERTY OF EDAC INC.,AND SHALL NOT BE REPRODUCED, OR COPIED OR USED AS THE BASIS FOR THE MANUFACTURE OR SALE OF APPARATUS WITHOUT WRITTEN PERMISSION.

| ACAD REFERENCE NO. |     | 346-ENG-MASTER |           |
|--------------------|-----|----------------|-----------|
| DRAWN: J.LI        | EE  | DATE: AF       | PR. 22/09 |
| CHECKED:           |     | DATE:          |           |
| SCALE:             | 1:1 | SHEE