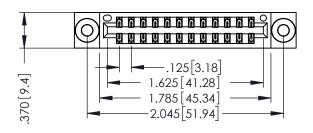

THIS IS A C.A.D. GENERATED DRAWING DO NOT MAKE MANUAL REVISIONS TO MASTER.

ISSUE NUMBER

ORIGINAL

1

INSULATOR MATERIAL: THERMOPLASTIC POLYESTER, UL 94V-0 CONTACT MATERIAL; COPPER, NICKEL, TIN ALLOY CA-725 CONTACT PLATING: GOLD ON THE MATING AREA, TIN-LEAD

ON THE CONTACT TAILS, NICKEL UNDERPLATE

346/396 SERIES CARD EDGE CONNECTOR PART NUMBER: 346-024-555-203

YOUR CONNECTION TO QUALITY & SERVICE

**EDAC INC** TORONTO, ONTARIO CANADA

THESE DRAWINGS AND SPECIFICATIONS ARE THE PROPERTY OF EDAC INC.,AND SHALL NOT BE REPRODUCED, OR COPIED OR USED AS THE BASIS FOR THE MANUFACTURE OR SALE OF APPARATUS WITHOUT WRITTEN PERMISSION.

| ACAD REFERENCE NO. |     | 346-ENG-MASTER |           |
|--------------------|-----|----------------|-----------|
| DRAWN: J.LI        | EE  | DATE: AF       | PR. 22/09 |
| CHECKED:           |     | DATE:          |           |
| SCALE:             | 1:1 | SHEET 1        | OF 2      |
| DRAWING NUMBER     |     |                | ISSUE     |
|                    |     |                |           |