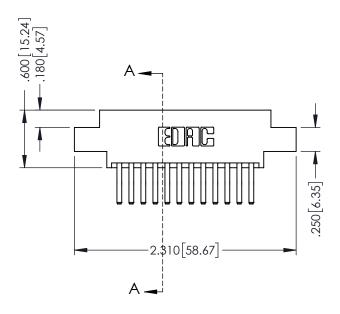

## 346/396 SERIES CARD EDGE CONNECTOR CONTACT CODE 555,556,558,559,560 DIMENSIONS

YOUR CONNECTION TO QUALITY & SERVICE

**EDAC INC** TORONTO, ONTARIO CANADA

THESE DRAWINGS AND SPECIFICATIONS ARE THE PROPERTY OF EDAC INC.,AND SHALL NOT BE REPRODUCED, OR COPIED OR USED AS THE BASIS FOR THE MANUFACTURE OR SALE OF APPARATUS WITHOUT WRITTEN PERMISSION.

## **Contact Code 555**

## **Contact Code 556**

INSULATOR MATERIAL: THERMOPLASTIC POLYESTER, UL 94V-0 CONTACT MATERIAL; COPPER, NICKEL, TIN ALLOY CA-725 CONTACT PLATING: GOLD ON THE MATING AREA, TIN-LEAD

ON THE CONTACT TAILS, NICKEL UNDERPLATE