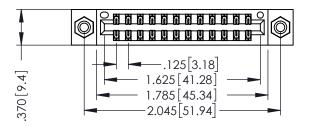

346/396 SERIES CARD EDGE CONNECTOR PART NUMBER: 346-024-560-808

YOUR CONNECTION TO QUALITY & SERVICE

**EDAC INC** TORONTO, ONTARIO CANADA

THESE DRAWINGS AND SPECIFICATIONS ARE THE PROPERTY OF EDAC INC.,AND SHALL NOT BE REPRODUCED,OR COPIED OR USED AS THE BASIS FOR THE MANUFACTURE OR SALE OF APPARATUS WITHOUT WRITTEN PERMISSION.

THIS IS A C.A.D. GENERATED DRAWING DO NOT MAKE MANUAL REVISIONS TO MASTER.

ISSUE NUMBER

ORIGINAL

1

INSULATOR MATERIAL: THERMOPLASTIC POLYESTER, UL 94V-0 CONTACT MATERIAL; COPPER, NICKEL, TIN ALLOY CA-725 CONTACT PLATING: GOLD ON THE MATING AREA, TIN-LEAD ON THE CONTACT TAILS, NICKEL UNDERPLATE