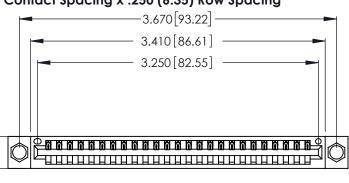

<u>Contact Dimensions:</u>
520-P.C. Tail .030x.018 (0.76x0.46) - Tail LG. = .175 (4.45) .125 (3.18) Contact Spacing x .250 (6.35) Row Spacing

.370 [9.4]

.600 [15.24] REDIRICA

THIS IS A C.A.D. GENERATED DRAWING DO NOT MAKE MANUAL REVISIONS TO MASTER.

Card Slot Accepts .054 [1.37] to .070 [1.78] Thick P.C. Board

.330 [8.38] Card Slot .160 [4.07] Point of Contact ISSUE NUMBER ORIGINAL 1

346/396 SERIES CARD EDGE CONNECTOR PART NUMBER: 346-025-520-104

YOUR CONNECTION TO QUALITY & SERVICE