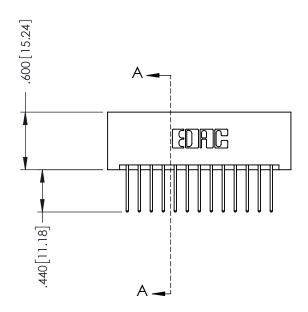

346-ENG-MASTER

**SECTION A-A** 

ORIGINAL 1

ISSUE NUMBER

.120[3.05] .095[2.41] .170 [4.33] .245 [6.22] .125(3.18) to .210(5.33) .125(3.18) to .210(5.33) Outside Tails **Outside Tails** .045(1.14) to .060(1.52) .125(3.18) to .210(5.33) Between Tails Outside Tails