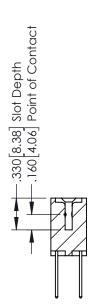

.060 [1.52] .060 [1.52] .150[3.81] .200 [5.08] .210[5.33] -.260[6.6] -.660[16.76] -.660 [16.76]

**Contact Code 555** 

.165[4.19] .375 [9.54] .125(3.18) to .210(5.33) .125(3.18) to .210(5.33)

**Contact Code 558** 

**Contact Code 559** 

**Contact Code 560** 

INSULATOR MATERIAL: THERMOPLASTIC POLYESTER, UL 94V-0 CONTACT MATERIAL; COPPER, NICKEL, TIN ALLOY CA-725

CONTACT PLATING: GOLD ON THE MATING AREA, TIN-LEAD ON THE CONTACT TAILS, NICKEL UNDERPLATE