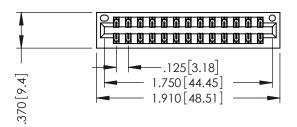

346/396 SERIES CARD EDGE CONNECTOR PART NUMBER: 346-026-522-201

YOUR CONNECTION TO QUALITY & SERVICE

**EDAC INC** TORONTO, ONTARIO CANADA

THESE DRAWINGS AND SPECIFICATIONS ARE THE PROPERTY OF EDAC INC.,AND SHALL NOT BE REPRODUCED, OR COPIED OR USED AS THE BASIS FOR THE MANUFACTURE OR SALE OF APPARATUS WITHOUT WRITTEN PERMISSION.

THIS IS A C.A.D. GENERATED DRAWING DO NOT MAKE MANUAL REVISIONS TO MASTER.

ISSUE NUMBER

ORIGINAL

1

INSULATOR MATERIAL: THERMOPLASTIC POLYESTER, UL 94V-0 CONTACT MATERIAL; COPPER, NICKEL, TIN ALLOY CA-725 CONTACT PLATING: GOLD ON THE MATING AREA, TIN-LEAD ON THE CONTACT TAILS, NICKEL UNDERPLATE