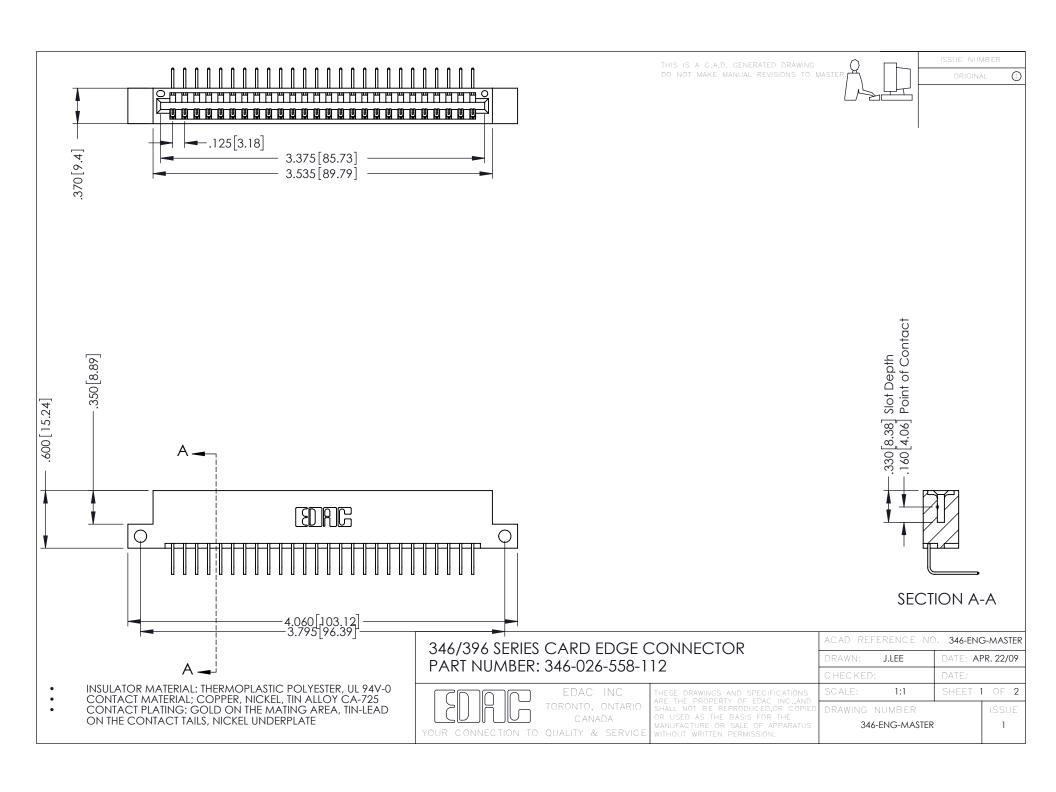

**Contact Code 555** 

**Contact Code 556** 

INSULATOR MATERIAL: THERMOPLASTIC POLYESTER, UL 94V-0 CONTACT MATERIAL; COPPER, NICKEL, TIN ALLOY CA-725 CONTACT PLATING: GOLD ON THE MATING AREA, TIN-LEAD

ON THE CONTACT TAILS, NICKEL UNDERPLATE

## 346/396 SERIES CARD EDGE CONNECTOR CONTACT CODE 555,556,558,559,560 DIMENSIONS

YOUR CONNECTION TO QUALITY & SERVICE

|   | ACAD REFERENCE NO. 346-ENG-MASTER |                  |
|---|-----------------------------------|------------------|
|   | DRAWN: J.LEE                      | DATE: APR. 22/09 |
|   | CHECKED:                          | DATE:            |
|   | SCALE: 1:1                        | SHEET 2 OF 2     |
| D | DRAWING NUMBER                    | ISSUE            |