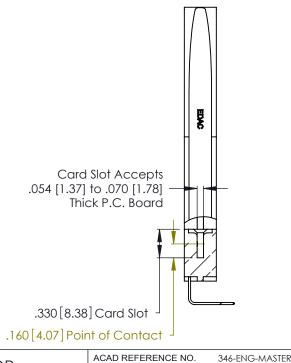

Contact Dimensions:
558-90 Degree Bend (Code 541 Contacts)
See Sheet 2 for Contact Code 555, 556, 558, 559, 560 Dimensions -3.795[96.39] -3.535[89.79] -3.375[85.73] — .370 [9.4] .600 [15.24] RICE

THIS IS A C.A.D. GENERATED DRAWING DO NOT MAKE MANUAL REVISIONS TO MASTER.

ISSUE NUMBER

ORIGINAL

1

DRAWN:

346/396 SERIES CARD EDGE CONNECTOR PART NUMBER: 346-026-558-678

YOUR CONNECTION TO QUALITY & SERVICE

**EDAC INC** TORONTO, ONTARIO CANADA

THESE DRAWINGS AND SPECIFICATIONS ARE THE PROPERTY OF EDAC INC., AND SHALL NOT BE REPRODUCED, OR COPIED OR USED AS THE BASIS FOR THE MANUFACTURE OR SALE OF APPARATUS WITHOUT WRITTEN PERMISSION.

|   | ACAD REFERENCE NO. | 346-ENG-MASTER   |  |  |
|---|--------------------|------------------|--|--|
| ) | DRAWN: J.LEE       | DATE: APR. 22/09 |  |  |
|   | CHECKED:           | DATE:            |  |  |
|   | SCALE: 1:1         | SHEET 2 OF 2     |  |  |
|   | DRAWING NUMBER     | ISSUE            |  |  |
|   | 346-ENG-MASTER     | 1 1              |  |  |