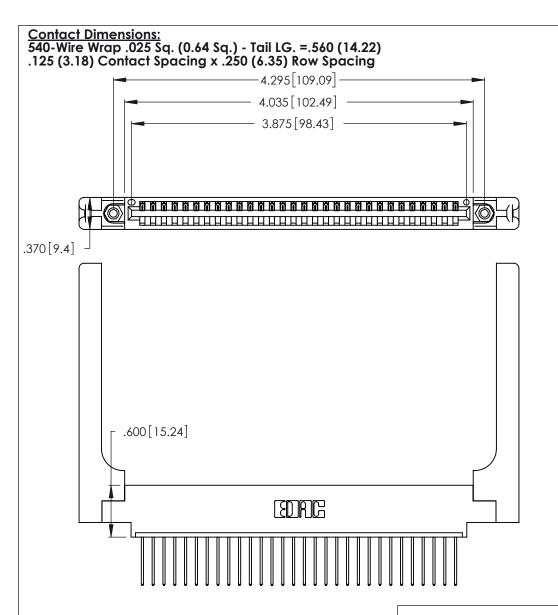

Contact Code 556

**Contact Code 558** 

**Contact Code 559** 

**Contact Code 560** 

INSULATOR MATERIAL: THERMOPLASTIC POLYESTER, UL 94V-0 CONTACT MATERIAL; COPPER, NICKEL, TIN ALLOY CA-725 CONTACT PLATING: GOLD ON THE MATING AREA, TIN-LEAD ON THE CONTACT TAILS, NICKEL UNDERPLATE

346/396 SERIES CARD EDGE CONNECTOR CONTACT CODE 555,556,558,559,560 DIMENSIONS

YOUR CONNECTION TO QUALITY & SERVICE

**EDAC INC** TORONTO, ONTARIO CANADA

THESE DRAWINGS AND SPECIFICATIONS ARE THE PROPERTY OF EDAC INC.,AND SHALL NOT BE REPRODUCED, OR COPIED OR USED AS THE BASIS FOR THE MANUFACTURE OR SALE OF APPARATUS WITHOUT WRITTEN PERMISSION.