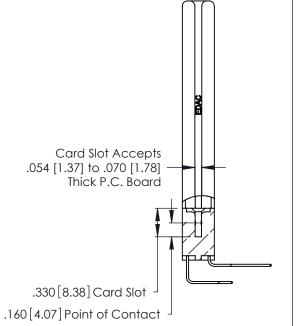

THIS IS A C.A.D. GENERATED DRAWING DO NOT MAKE MANUAL REVISIONS TO MASTER.

ISSUE NUMBER

ORIGINAL

1

**Contact Code 555** 

Contact Code 556

**Contact Code 558** 

**Contact Code 559** 

**Contact Code 560** 

INSULATOR MATERIAL: THERMOPLASTIC POLYESTER, UL 94V-0 CONTACT MATERIAL; COPPER, NICKEL, TIN ALLOY CA-725 CONTACT PLATING: GOLD ON THE MATING AREA, TIN-LEAD

ON THE CONTACT TAILS, NICKEL UNDERPLATE