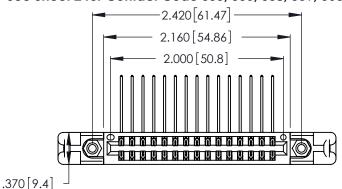

Contact Dimensions:
558-90 Degree Bend (Code 541 Contacts)
See Sheet 2 for Contact Code 555, 556, 558, 559, 560 Dimensions

INSULATOR MATERIAL: THERMOPLASTIC POLYESTER, UL 94V-0 CONTACT MATERIAL; COPPER, NICKEL, TIN ALLOY CA-725 CONTACT PLATING: GOLD ON THE MATING AREA, TIN-LEAD ON THE CONTACT TAILS, NICKEL UNDERPLATE

THIS IS A C.A.D. GENERATED DRAWING DO NOT MAKE MANUAL REVISIONS TO MASTER.

| 346/396 SERIES CARD EDGE CONNECTO | )R |
|-----------------------------------|----|
| PART NUMBER: 346-030-558-258      |    |