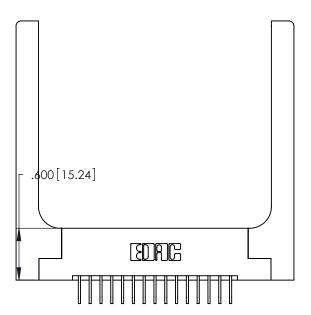

THIS IS A C.A.D. GENERATED DRAWING DO NOT MAKE MANUAL REVISIONS TO MASTER.

| 346/396 SERIES CARD EDGE CONNECTO | )R |
|-----------------------------------|----|
| PART NUMBER: 346-030-558-258      |    |