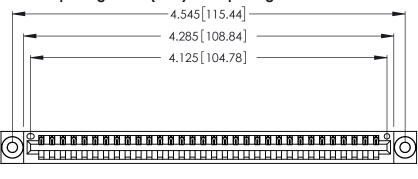

<u>Contact Dimensions:</u>
540-Wire Wrap .025 Sq. (0.64 Sq.) - Tail LG. =.560 (14.22)
.125 (3.18) Contact Spacing x .250 (6.35) Row Spacing

.370 [9.4]

THIS IS A C.A.D. GENERATED DRAWING DO NOT MAKE MANUAL REVISIONS TO MASTER.

Card Slot Accepts .054 [1.37] to .070 [1.78] Thick P.C. Board .330 [8.38] Card Slot .160 [4.07] Point of Contact

INSULATOR MATERIAL: THERMOPLASTIC POLYESTER, UL 94V-0 CONTACT MATERIAL; COPPER, NICKEL, TIN ALLOY CA-725

CONTACT PLATING: GOLD ON THE MATING AREA, TIN-LEAD ON THE CONTACT TAILS, NICKEL UNDERPLATE

346/396 SERIES CARD EDGE CONNECTOR PART NUMBER: 346-032-540-103

**EDAC INC** TORONTO, ONTARIO CANADA

THESE DRAWINGS AND SPECIFICATIONS ARE THE PROPERTY OF EDAC INC.,AND SHALL NOT BE REPRODUCED, OR COPIED OR USED AS THE BASIS FOR THE MANUFACTURE OR SALE OF APPARATUS WITHOUT WRITTEN PERMISSION.