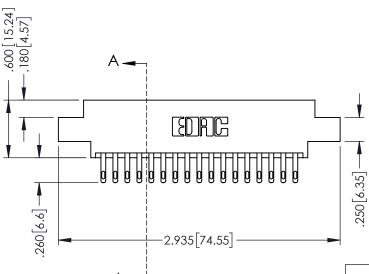

## 346/396 SERIES CARD EDGE CONNECTOR CONTACT CODE 555,556,558,559,560 DIMENSIONS

YOUR CONNECTION TO QUALITY & SERVICE

**EDAC INC** TORONTO, ONTARIO CANADA

THESE DRAWINGS AND SPECIFICATIONS ARE THE PROPERTY OF EDAC INC.,AND SHALL NOT BE REPRODUCED, OR COPIED OR USED AS THE BASIS FOR THE MANUFACTURE OR SALE OF APPARATUS WITHOUT WRITTEN PERMISSION.

346-ENG-MASTER

INSULATOR MATERIAL: THERMOPLASTIC POLYESTER, UL 94V-0 CONTACT MATERIAL; COPPER, NICKEL, TIN ALLOY CA-725 CONTACT PLATING: GOLD ON THE MATING AREA, TIN-LEAD ON THE CONTACT TAILS, NICKEL UNDERPLATE