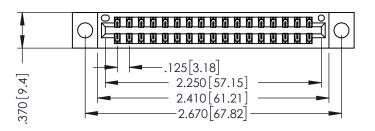

THIS IS A C.A.D. GENERATED DRAWING DO NOT MAKE MANUAL REVISIONS TO MASTER.

ISSUE NUMBER

ORIGINAL

1

346/396 SERIES CARD EDGE CONNECTOR PART NUMBER: 346-034-500-804

YOUR CONNECTION TO QUALITY & SERVICE

**EDAC INC** TORONTO, ONTARIO CANADA

346-ENG-MASTER

INSULATOR MATERIAL: THERMOPLASTIC POLYESTER, UL 94V-0 CONTACT MATERIAL; COPPER, NICKEL, TIN ALLOY CA-725 CONTACT PLATING: GOLD ON THE MATING AREA, TIN-LEAD ON THE CONTACT TAILS, NICKEL UNDERPLATE