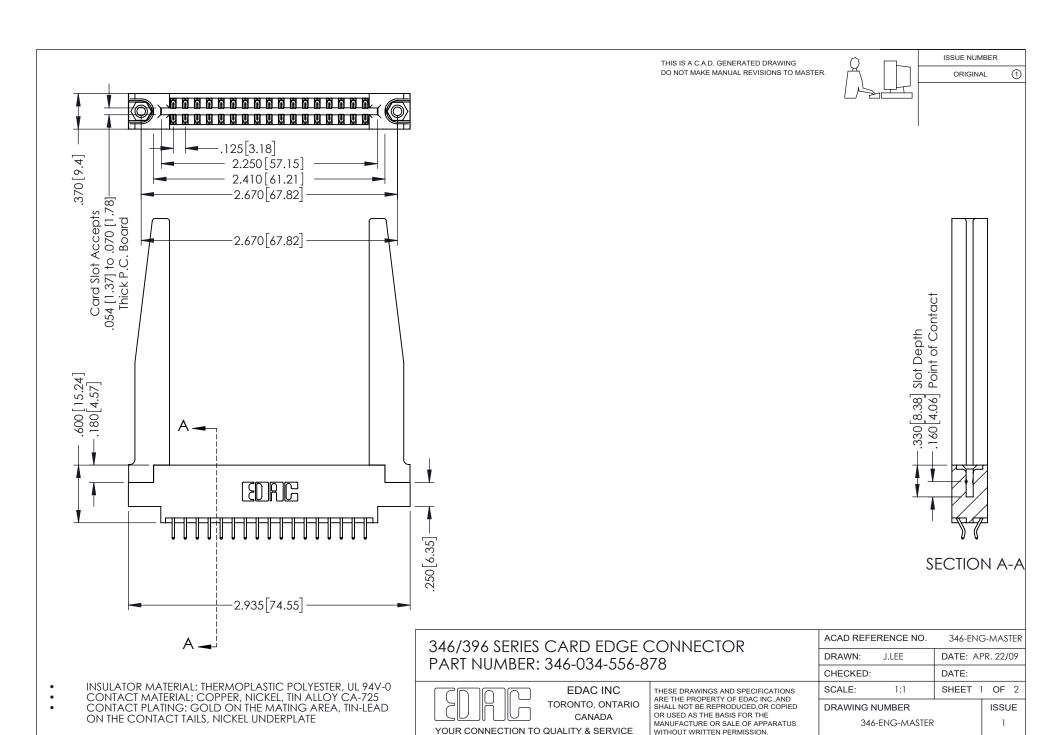

## **Contact Code 556**

INSULATOR MATERIAL: THERMOPLASTIC POLYESTER, UL 94V-0 CONTACT MATERIAL; COPPER, NICKEL, TIN ALLOY CA-725 CONTACT PLATING: GOLD ON THE MATING AREA, TIN-LEAD

ON THE CONTACT TAILS, NICKEL UNDERPLATE

## 346/396 SERIES CARD EDGE CONNECTOR CONTACT CODE 555,556,558,559,560 DIMENSIONS

YOUR CONNECTION TO QUALITY & SERVICE

**EDAC INC** TORONTO, ONTARIO CANADA

THESE DRAWINGS AND SPECIFICATIONS ARE THE PROPERTY OF EDAC INC.,AND SHALL NOT BE REPRODUCED, OR COPIED OR USED AS THE BASIS FOR THE MANUFACTURE OR SALE OF APPARATUS WITHOUT WRITTEN PERMISSION.