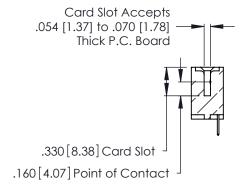

346/396 SERIES CARD EDGE CONNECTOR CONTACT CODE 555,556,558,559,560 DIMENSIONS

YOUR CONNECTION TO QUALITY & SERVICE

**EDAC INC** TORONTO, ONTARIO CANADA

THESE DRAWINGS AND SPECIFICATIONS ARE THE PROPERTY OF EDAC INC.,AND SHALL NOT BE REPRODUCED, OR COPIED OR USED AS THE BASIS FOR THE MANUFACTURE OR SALE OF APPARATUS WITHOUT WRITTEN PERMISSION.

**Contact Code 560** 

INSULATOR MATERIAL: THERMOPLASTIC POLYESTER, UL 94V-0 CONTACT MATERIAL; COPPER, NICKEL, TIN ALLOY CA-725 CONTACT PLATING: GOLD ON THE MATING AREA, TIN-LEAD

ON THE CONTACT TAILS, NICKEL UNDERPLATE