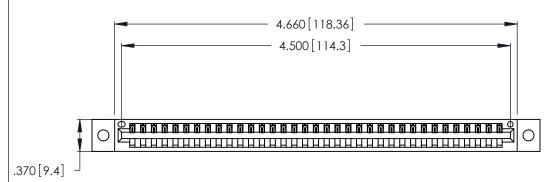

| 346/396 SERIES CARD EDGE CONNECTOR |
|------------------------------------|
| PART NUMBER: 346-035-520-102       |

**EDAC INC** TORONTO, ONTARIO CANADA

THESE DRAWINGS AND SPECIFICATIONS ARE THE PROPERTY OF EDAC INC.,AND SHALL NOT BE REPRODUCED, OR COPIED OR USED AS THE BASIS FOR THE MANUFACTURE OR SALE OF APPARATUS WITHOUT WRITTEN PERMISSION.

<u>Contact Dimensions:</u>
520-P.C. Tail .030x.018 (0.76x0.46) - Tail LG. = .175 (4.45) .125 (3.18) Contact Spacing x .250 (6.35) Row Spacing

THIS IS A C.A.D. GENERATED DRAWING DO NOT MAKE MANUAL REVISIONS TO MASTER.

.600 [15.24] 

- INSULATOR MATERIAL: THERMOPLASTIC POLYESTER, UL 94V-0 CONTACT MATERIAL; COPPER, NICKEL, TIN ALLOY CA-725
- CONTACT PLATING: GOLD ON THE MATING AREA, TIN-LEAD ON THE CONTACT TAILS, NICKEL UNDERPLATE