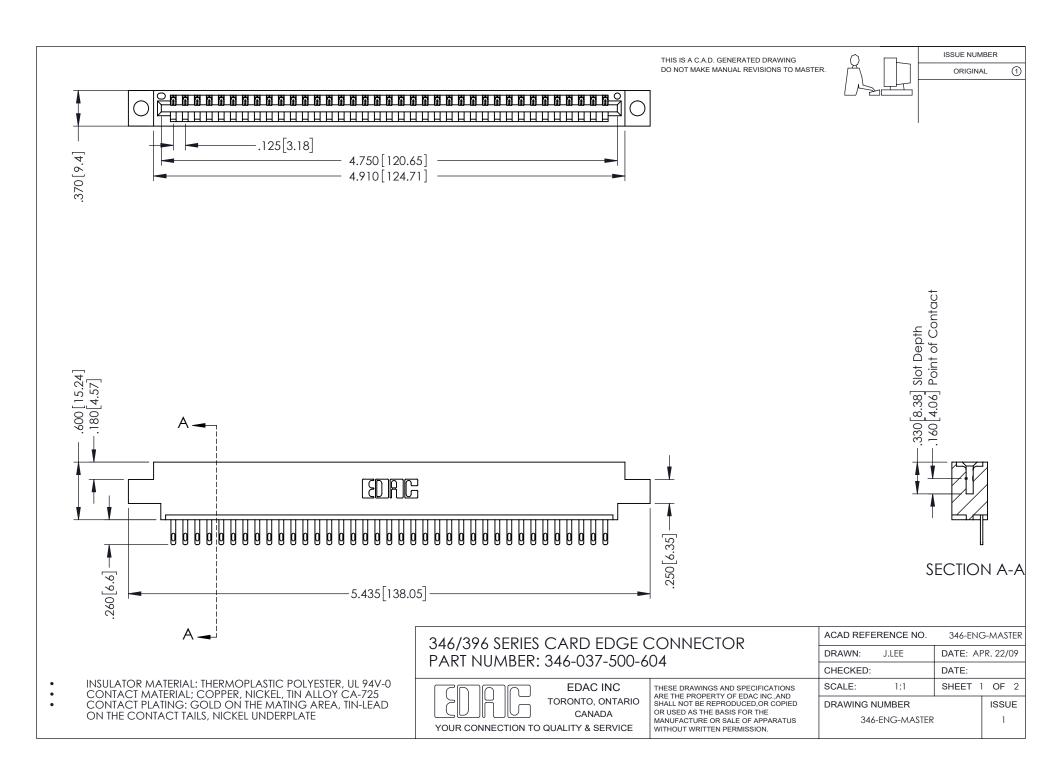

## **Contact Code 556**

INSULATOR MATERIAL: THERMOPLASTIC POLYESTER, UL 94V-0 CONTACT MATERIAL; COPPER, NICKEL, TIN ALLOY CA-725 CONTACT PLATING: GOLD ON THE MATING AREA, TIN-LEAD

ON THE CONTACT TAILS, NICKEL UNDERPLATE

## 346/396 SERIES CARD EDGE CONNECTOR CONTACT CODE 555,556,558,559,560 DIMENSIONS

YOUR CONNECTION TO QUALITY & SERVICE

**EDAC INC** TORONTO, ONTARIO CANADA

THESE DRAWINGS AND SPECIFICATIONS ARE THE PROPERTY OF EDAC INC.,AND SHALL NOT BE REPRODUCED, OR COPIED OR USED AS THE BASIS FOR THE MANUFACTURE OR SALE OF APPARATUS WITHOUT WRITTEN PERMISSION.