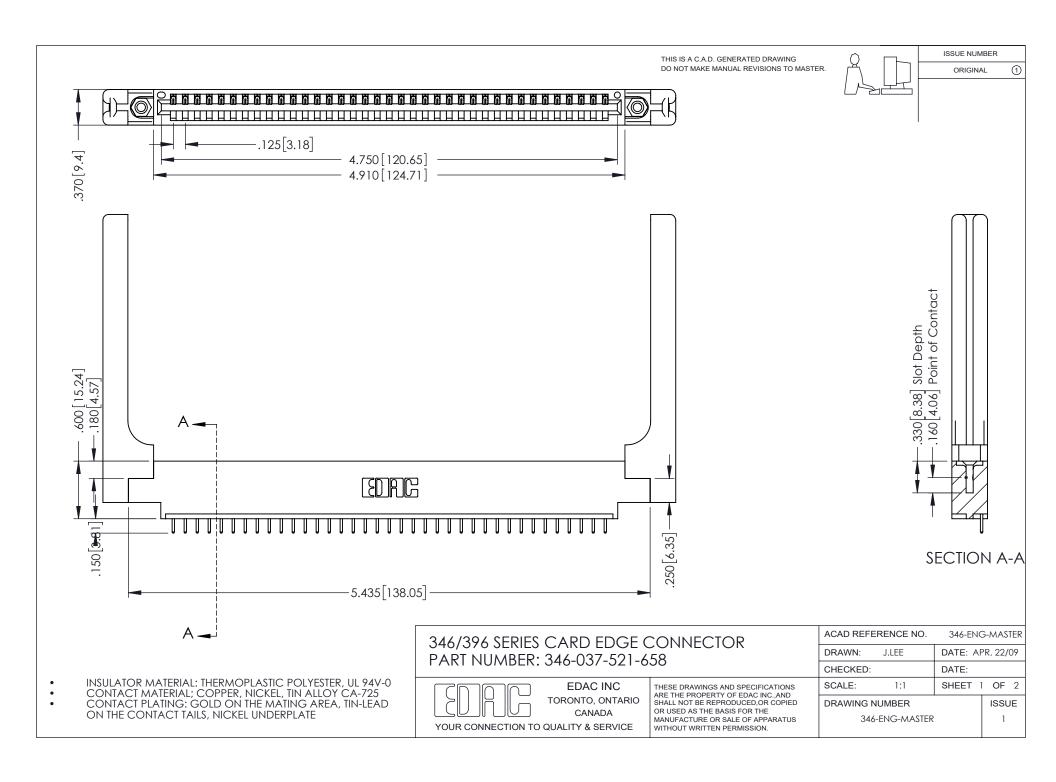

## **Contact Code 556**

INSULATOR MATERIAL: THERMOPLASTIC POLYESTER, UL 94V-0 CONTACT MATERIAL; COPPER, NICKEL, TIN ALLOY CA-725 CONTACT PLATING: GOLD ON THE MATING AREA, TIN-LEAD

ON THE CONTACT TAILS, NICKEL UNDERPLATE

## 346/396 SERIES CARD EDGE CONNECTOR CONTACT CODE 555,556,558,559,560 DIMENSIONS

YOUR CONNECTION TO QUALITY & SERVICE

**EDAC INC** TORONTO, ONTARIO CANADA

THESE DRAWINGS AND SPECIFICATIONS ARE THE PROPERTY OF EDAC INC.,AND SHALL NOT BE REPRODUCED, OR COPIED OR USED AS THE BASIS FOR THE MANUFACTURE OR SALE OF APPARATUS WITHOUT WRITTEN PERMISSION.