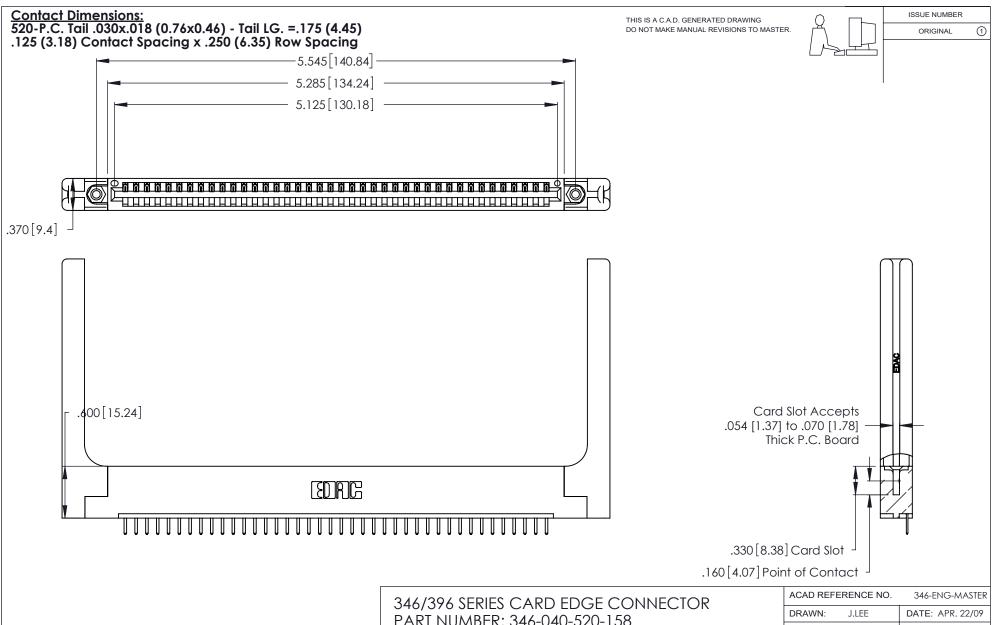

INSULATOR MATERIAL: THERMOPLASTIC POLYESTER, UL 94V-0 CONTACT MATERIAL; COPPER, NICKEL, TIN\_ALLOY CA-725

CONTACT PLATING: GOLD ON THE MATING AREA, TIN-LEAD ON THE CONTACT TAILS, NICKEL UNDERPLATE

| 346/396 SERIES CARD EDGE CONNECTO | R |
|-----------------------------------|---|
| PART NUMBER: 346-040-520-158      |   |