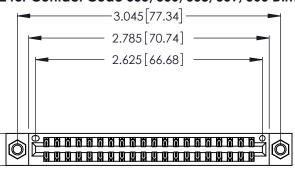

346/396 SERIES CARD EDGE CONNECTOR PART NUMBER: 346-040-556-807

YOUR CONNECTION TO QUALITY & SERVICE

**EDAC INC** TORONTO, ONTARIO CANADA

THESE DRAWINGS AND SPECIFICATIONS ARE THE PROPERTY OF EDAC INC.,AND SHALL NOT BE REPRODUCED, OR COPIED OR USED AS THE BASIS FOR THE MANUFACTURE OR SALE OF APPARATUS WITHOUT WRITTEN PERMISSION.

THIS IS A C.A.D. GENERATED DRAWING DO NOT MAKE MANUAL REVISIONS TO MASTER.

| ACAD REFERENCE NO. |       | 346-ENG-MASTER |           |
|--------------------|-------|----------------|-----------|
| DRAWN:             | J.LEE | DATE: AF       | PR. 22/09 |
| CHECKED:           |       | DATE:          |           |
| SCALE:             | N.T.S | SHEET          | OF 2      |
| DRAWING NUMBER     |       |                | ISSUE     |
| 346-ENG-MASTER     |       |                | 1         |