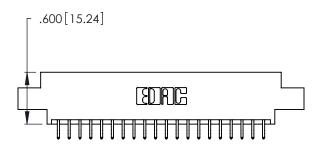

<u>Contact Dimensions:</u>
556-Extender Board Bend (Code 520 Contacts)
See Sheet 2 for Contact Code 555, 556, 558, 559, 560 Dimensions

.370 [9.4]

Card Slot Accepts .054 [1.37] to .070 [1.78] Thick P.C. Board .330 [8.38] Card Slot

.160 [4.07] Point of Contact

INSULATOR MATERIAL: THERMOPLASTIC POLYESTER, UL 94V-0 CONTACT MATERIAL; COPPER, NICKEL, TIN\_ALLOY CA-725

CONTACT PLATING: GOLD ON THE MATING AREA, TIN-LEAD ON THE CONTACT TAILS, NICKEL UNDERPLATE