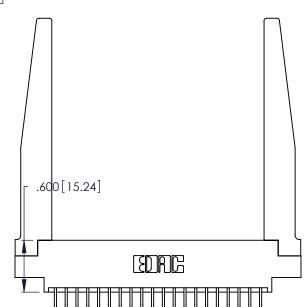

Contact Dimensions:
559-90 Degree Bend (Code 541 Contacts)
See Sheet 2 for Contact Code 555, 556, 558, 559, 560 Dimensions

.370 [9.4]

THIS IS A C.A.D. GENERATED DRAWING DO NOT MAKE MANUAL REVISIONS TO MASTER.

CONTACT PLATING: GOLD ON THE MATING AREA, TIN-LEAD ON THE CONTACT TAILS, NICKEL UNDERPLATE

346/396 SERIES CARD EDGE CONNECTOR PART NUMBER: 346-040-559-878

YOUR CONNECTION TO QUALITY & SERVICE

**EDAC INC** TORONTO, ONTARIO CANADA

THESE DRAWINGS AND SPECIFICATIONS ARE THE PROPERTY OF EDAC INC., AND SHALL NOT BE REPRODUCED, OR COPIED OR USED AS THE BASIS FOR THE MANUFACTURE OR SALE OF APPARATUS WITHOUT WRITTEN PERMISSION.

| ACAD REFERENCE NO. |        | 346-ENG-MASTER   |       |
|--------------------|--------|------------------|-------|
| DRAWN:             | J.LEE  | DATE: APR. 22/09 |       |
| CHECKED:           |        | DATE:            |       |
| SCALE:             | N.T.S  | SHEET 1          | OF 2  |
| DRAWING N          | NUMBER |                  | ISSUE |
| 346-ENG-MASTER     |        |                  | 1     |
|                    |        |                  | I     |