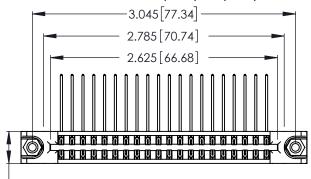

ORIGINAL

1

Card Slot Accepts .054 [1.37] to .070 [1.78] Thick P.C. Board .330 [8.38] Card Slot .160 [4.07] Point of Contact

INSULATOR MATERIAL: THERMOPLASTIC POLYESTER, UL 94V-0 CONTACT MATERIAL; COPPER, NICKEL, TIN\_ALLOY CA-725

CONTACT PLATING: GOLD ON THE MATING AREA, TIN-LEAD ON THE CONTACT TAILS, NICKEL UNDERPLATE

346/396 SERIES CARD EDGE CONNECTOR PART NUMBER: 346-040-559-878

YOUR CONNECTION TO QUALITY & SERVICE

**EDAC INC** TORONTO, ONTARIO CANADA

THESE DRAWINGS AND SPECIFICATIONS ARE THE PROPERTY OF EDAC INC., AND SHALL NOT BE REPRODUCED, OR COPIED OR USED AS THE BASIS FOR THE MANUFACTURE OR SALE OF APPARATUS WITHOUT WRITTEN PERMISSION.

| ACAD REFERENCE NO. |        | 346-ENG-MASTER   |       |
|--------------------|--------|------------------|-------|
| DRAWN:             | J.LEE  | DATE: APR. 22/09 |       |
| CHECKED:           |        | DATE:            |       |
| SCALE:             | N.T.S  | SHEET 1          | OF 2  |
| DRAWING N          | NUMBER |                  | ISSUE |
| 346-ENG-MASTER     |        |                  | 1     |
|                    |        |                  | I     |