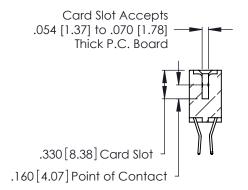

THIS IS A C.A.D. GENERATED DRAWING DO NOT MAKE MANUAL REVISIONS TO MASTER.

ISSUE NUMBER

ORIGINAL

1

**Contact Code 555** 

Contact Code 556

**Contact Code 558** 

**Contact Code 559** 

Contact Code 560

INSULATOR MATERIAL: THERMOPLASTIC POLYESTER, UL 94V-0 CONTACT MATERIAL; COPPER, NICKEL, TIN ALLOY CA-725 CONTACT PLATING: GOLD ON THE MATING AREA, TIN-LEAD

ON THE CONTACT TAILS, NICKEL UNDERPLATE

346/396 SERIES CARD EDGE CONNECTOR CONTACT CODE 555,556,558,559,560 DIMENSIONS

YOUR CONNECTION TO QUALITY & SERVICE

**EDAC INC** TORONTO, ONTARIO CANADA

THESE DRAWINGS AND SPECIFICATIONS ARE THE PROPERTY OF EDAC INC.,AND SHALL NOT BE REPRODUCED, OR COPIED OR USED AS THE BASIS FOR THE MANUFACTURE OR SALE OF APPARATUS WITHOUT WRITTEN PERMISSION.

|   | ACAD REFERENCE NO. | 346-ENG-MASTER   |  |
|---|--------------------|------------------|--|
| ) | DRAWN: J.LEE       | DATE: APR. 22/09 |  |
|   | CHECKED:           | DATE:            |  |
|   | SCALE: 1:1         | SHEET 2 OF 2     |  |
|   | DRAWING NUMBER     | ISSUE            |  |
|   | 346-ENG-MASTER     | 1                |  |