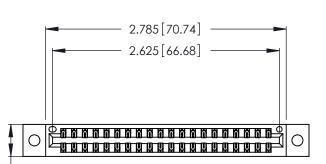

.370 [9.4]

Contact Dimensions:
560-Extender Board Bend (Code 523 Contacts)
See Sheet 2 for Contact Code 555, 556, 558, 559, 560 Dimensions

INSULATOR MATERIAL: THERMOPLASTIC POLYESTER, UL 94V-0 CONTACT MATERIAL; COPPER, NICKEL, TIN ALLOY CA-725

CONTACT PLATING: GOLD ON THE MATING AREA, TIN-LEAD ON THE CONTACT TAILS, NICKEL UNDERPLATE

THIS IS A C.A.D. GENERATED DRAWING DO NOT MAKE MANUAL REVISIONS TO MASTER.

| 346/396 SERIES CARD EDGE CONNECTOR |
|------------------------------------|
| PART NUMBER: 346-040-560-202       |

**EDAC INC** TORONTO, ONTARIO CANADA

THESE DRAWINGS AND SPECIFICATIONS ARE THE PROPERTY OF EDAC INC.,AND SHALL NOT BE REPRODUCED, OR COPIED OR USED AS THE BASIS FOR THE MANUFACTURE OR SALE OF APPARATUS WITHOUT WRITTEN PERMISSION.

| ACAD REFERENCE NO. |       | 346-ENG-MASTER |           |
|--------------------|-------|----------------|-----------|
| DRAWN:             | J.LEE | DATE: AF       | PR. 22/09 |
| CHECKED:           |       | DATE:          |           |
| SCALE:             | N.T.S | SHEET          | OF 2      |
| DRAWING NUMBER     |       |                | ISSUE     |
| 346-FNG-MASTER     |       |                | 1 1       |