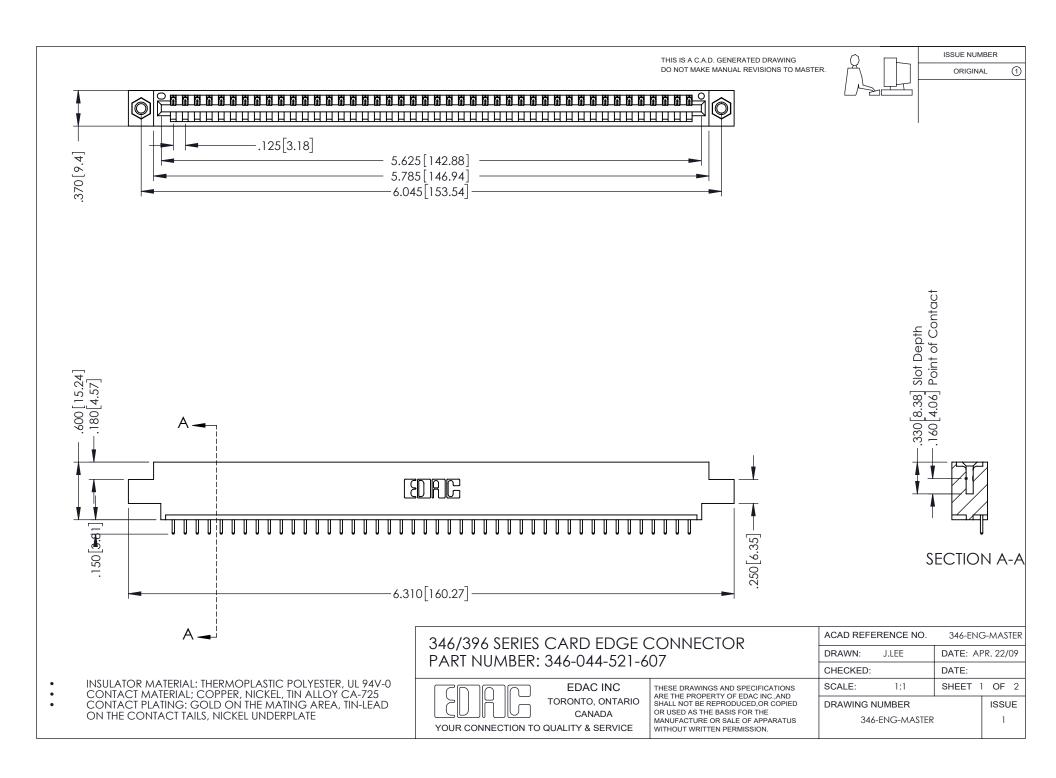

## **Contact Code 556**

INSULATOR MATERIAL: THERMOPLASTIC POLYESTER, UL 94V-0 CONTACT MATERIAL; COPPER, NICKEL, TIN ALLOY CA-725 CONTACT PLATING: GOLD ON THE MATING AREA, TIN-LEAD

ON THE CONTACT TAILS, NICKEL UNDERPLATE

## 346/396 SERIES CARD EDGE CONNECTOR CONTACT CODE 555,556,558,559,560 DIMENSIONS

YOUR CONNECTION TO QUALITY & SERVICE

**EDAC INC** TORONTO, ONTARIO CANADA

THESE DRAWINGS AND SPECIFICATIONS ARE THE PROPERTY OF EDAC INC.,AND SHALL NOT BE REPRODUCED, OR COPIED OR USED AS THE BASIS FOR THE MANUFACTURE OR SALE OF APPARATUS WITHOUT WRITTEN PERMISSION.