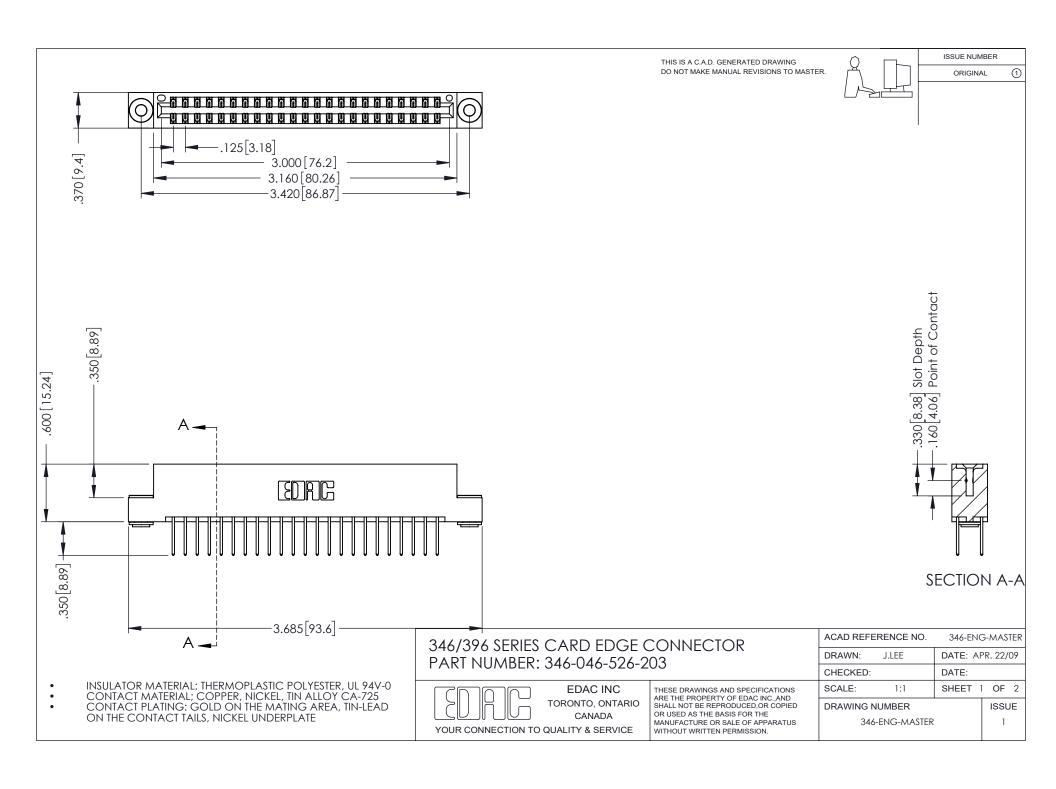

ISSUE NUMBER ORIGINAL 1

## **Contact Code 556**

INSULATOR MATERIAL: THERMOPLASTIC POLYESTER, UL 94V-0 CONTACT MATERIAL; COPPER, NICKEL, TIN ALLOY CA-725 CONTACT PLATING: GOLD ON THE MATING AREA, TIN-LEAD

ON THE CONTACT TAILS, NICKEL UNDERPLATE

## 346/396 SERIES CARD EDGE CONNECTOR CONTACT CODE 555,556,558,559,560 DIMENSIONS

YOUR CONNECTION TO QUALITY & SERVICE

**EDAC INC** TORONTO, ONTARIO CANADA

THESE DRAWINGS AND SPECIFICATIONS ARE THE PROPERTY OF EDAC INC.,AND SHALL NOT BE REPRODUCED, OR COPIED OR USED AS THE BASIS FOR THE MANUFACTURE OR SALE OF APPARATUS WITHOUT WRITTEN PERMISSION.