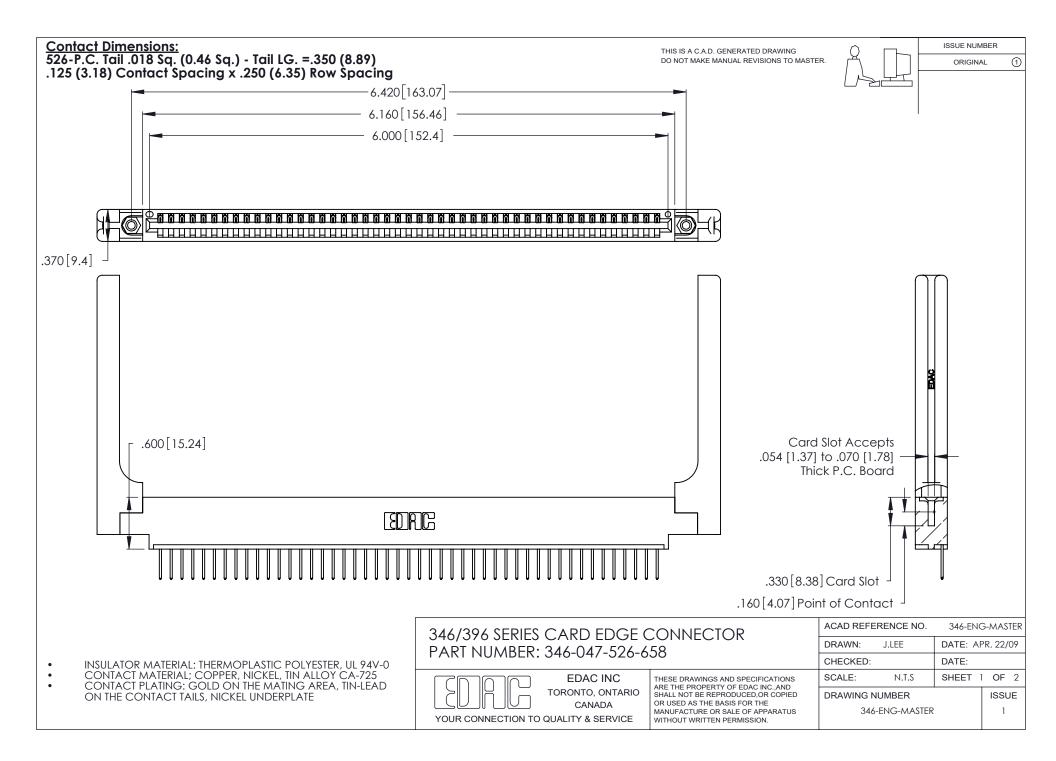

THIS IS A C.A.D. GENERATED DRAWING DO NOT MAKE MANUAL REVISIONS TO MASTER.

ISSUE NUMBER

ORIGINAL

1

**Contact Code 555** 

Contact Code 556

**Contact Code 558** 

**Contact Code 559** 

Contact Code 560

INSULATOR MATERIAL: THERMOPLASTIC POLYESTER, UL 94V-0 CONTACT MATERIAL; COPPER, NICKEL, TIN ALLOY CA-725 CONTACT PLATING: GOLD ON THE MATING AREA, TIN-LEAD

ON THE CONTACT TAILS, NICKEL UNDERPLATE

346/396 SERIES CARD EDGE CONNECTOR CONTACT CODE 555,556,558,559,560 DIMENSIONS

YOUR CONNECTION TO QUALITY & SERVICE

**EDAC INC** TORONTO, ONTARIO CANADA

THESE DRAWINGS AND SPECIFICATIONS ARE THE PROPERTY OF EDAC INC.,AND SHALL NOT BE REPRODUCED, OR COPIED OR USED AS THE BASIS FOR THE MANUFACTURE OR SALE OF APPARATUS WITHOUT WRITTEN PERMISSION.