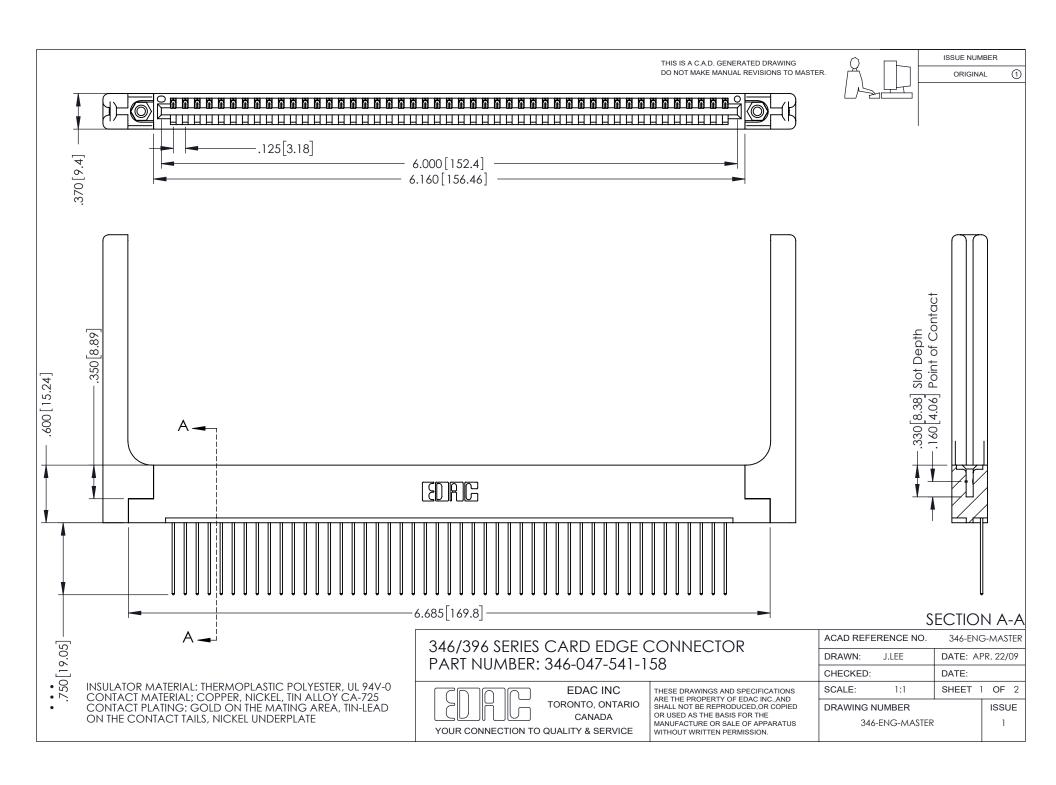

ISSUE NUMBER ORIGINAL 1

## **Contact Code 556**

INSULATOR MATERIAL: THERMOPLASTIC POLYESTER, UL 94V-0 CONTACT MATERIAL; COPPER, NICKEL, TIN ALLOY CA-725 CONTACT PLATING: GOLD ON THE MATING AREA, TIN-LEAD

ON THE CONTACT TAILS, NICKEL UNDERPLATE

## 346/396 SERIES CARD EDGE CONNECTOR CONTACT CODE 555,556,558,559,560 DIMENSIONS

YOUR CONNECTION TO QUALITY & SERVICE

**EDAC INC** TORONTO, ONTARIO CANADA

THESE DRAWINGS AND SPECIFICATIONS ARE THE PROPERTY OF EDAC INC.,AND SHALL NOT BE REPRODUCED, OR COPIED OR USED AS THE BASIS FOR THE MANUFACTURE OR SALE OF APPARATUS WITHOUT WRITTEN PERMISSION.

|  | ACAD REFERENCE NO. | 346-ENG-MASTER   |
|--|--------------------|------------------|
|  | DRAWN: J.LEE       | DATE: APR. 22/09 |
|  | CHECKED:           | DATE:            |
|  | SCALE: 1:1         | SHEET 2 OF 2     |
|  | DRAWING NUMBER     | ISSUE            |
|  | 346-ENG-MASTER     | 1                |