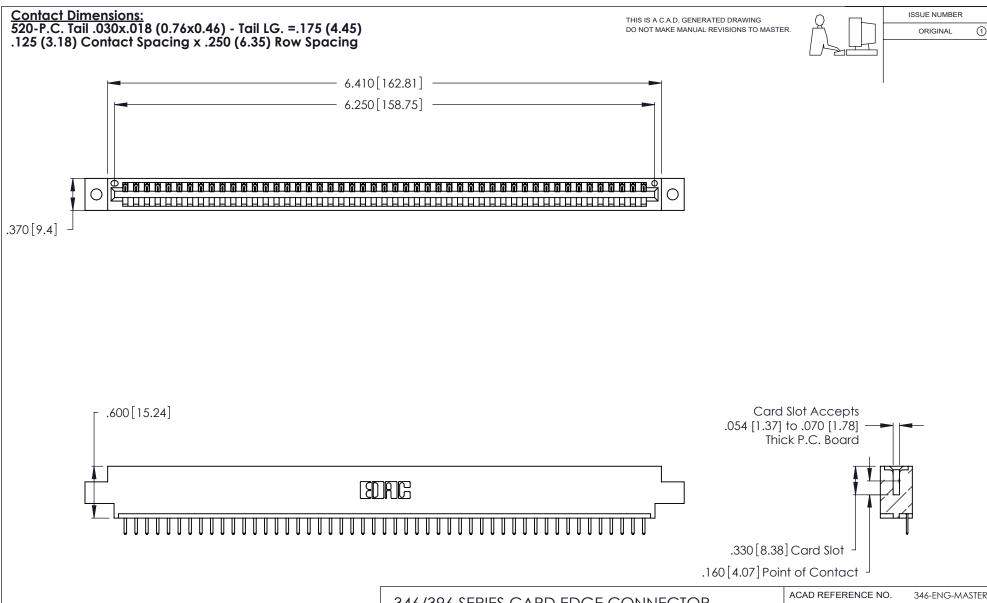

- INSULATOR MATERIAL: THERMOPLASTIC POLYESTER, UL 94V-0 CONTACT MATERIAL; COPPER, NICKEL, TIN ALLOY CA-725
- CONTACT PLATING: GOLD ON THE MATING AREA, TIN-LEAD ON THE CONTACT TAILS, NICKEL UNDERPLATE

346/396 SERIES CARD EDGE CONNECTOR PART NUMBER: 346-049-520-602

**EDAC INC** TORONTO, ONTARIO CANADA

THESE DRAWINGS AND SPECIFICATIONS ARE THE PROPERTY OF EDAC INC., AND SHALL NOT BE REPRODUCED, OR COPIED OR USED AS THE BASIS FOR THE MANUFACTURE OR SALE OF APPARATUS WITHOUT WRITTEN PERMISSION.

| ACAD REFERENCE NO. |       | 346-ENG-MASTER   |       |
|--------------------|-------|------------------|-------|
| DRAWN:             | J.LEE | DATE: APR. 22/09 |       |
| CHECKED:           |       | DATE:            |       |
| SCALE:             | N.T.S | SHEET            | OF 2  |
| DRAWING NUMBER     |       |                  | ISSUE |
| 346-ENG-MASTER     |       |                  | 1     |