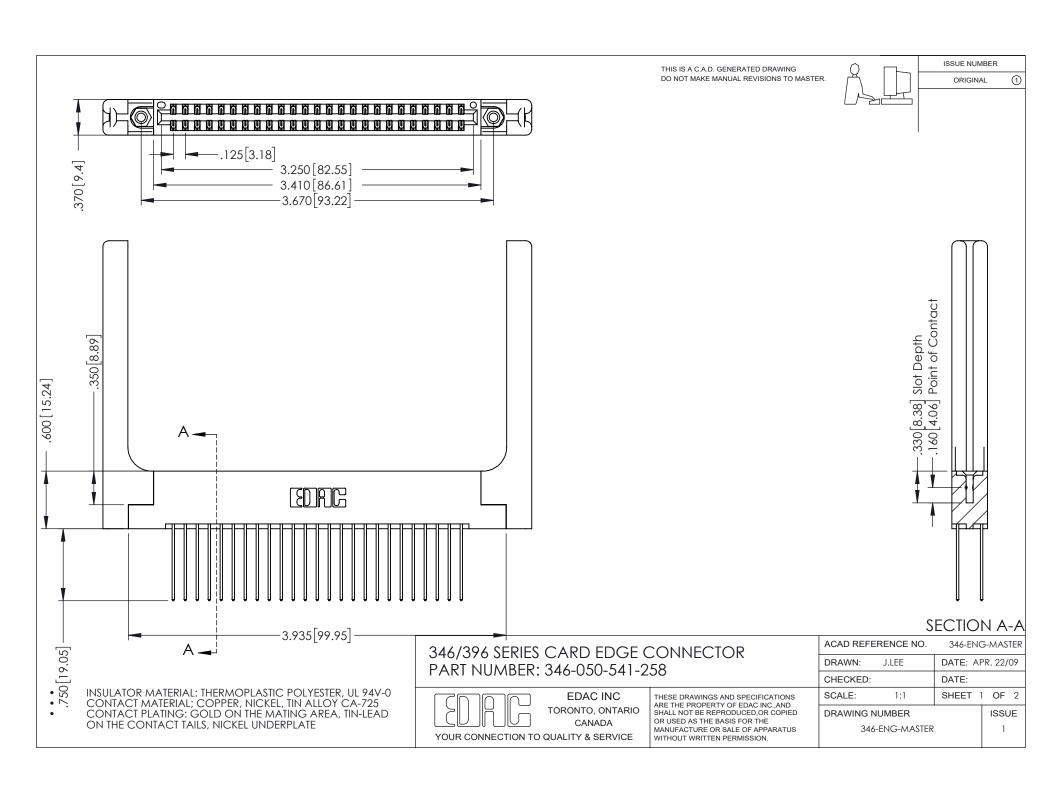

THIS IS A C.A.D. GENERATED DRAWING DO NOT MAKE MANUAL REVISIONS TO MASTER.

ORIGINAL 1

ISSUE NUMBER

**Contact Code 555** 

**Contact Code 556** 

INSULATOR MATERIAL: THERMOPLASTIC POLYESTER, UL 94V-0 CONTACT MATERIAL; COPPER, NICKEL, TIN ALLOY CA-725 CONTACT PLATING: GOLD ON THE MATING AREA, TIN-LEAD

ON THE CONTACT TAILS, NICKEL UNDERPLATE

## 346/396 SERIES CARD EDGE CONNECTOR CONTACT CODE 555,556,558,559,560 DIMENSIONS

YOUR CONNECTION TO QUALITY & SERVICE

**EDAC INC** TORONTO, ONTARIO CANADA

THESE DRAWINGS AND SPECIFICATIONS ARE THE PROPERTY OF EDAC INC.,AND SHALL NOT BE REPRODUCED, OR COPIED OR USED AS THE BASIS FOR THE MANUFACTURE OR SALE OF APPARATUS WITHOUT WRITTEN PERMISSION.