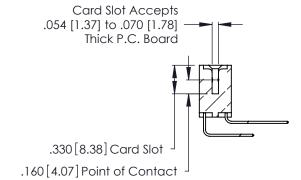

**Contact Code 560** 

INSULATOR MATERIAL: THERMOPLASTIC POLYESTER, UL 94V-0 CONTACT MATERIAL; COPPER, NICKEL, TIN ALLOY CA-725 CONTACT PLATING: GOLD ON THE MATING AREA, TIN-LEAD ON THE CONTACT TAILS, NICKEL UNDERPLATE