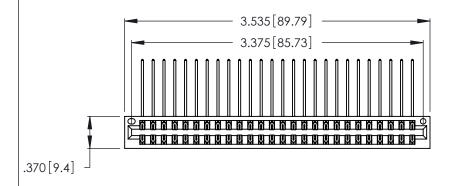

Contact Dimensions:
559-90 Degree Bend (Code 541 Contacts)
See Sheet 2 for Contact Code 555, 556, 558, 559, 560 Dimensions

THIS IS A C.A.D. GENERATED DRAWING DO NOT MAKE MANUAL REVISIONS TO MASTER.

INSULATOR MATERIAL: THERMOPLASTIC POLYESTER, UL 94V-0 CONTACT MATERIAL; COPPER, NICKEL, TIN ALLOY CA-725

CONTACT PLATING: GOLD ON THE MATING AREA, TIN-LEAD ON THE CONTACT TAILS, NICKEL UNDERPLATE

| 346/396 SERIES CARD EDGE CONNECTOR |
|------------------------------------|
| PART NUMBER: 346-052-559-201       |