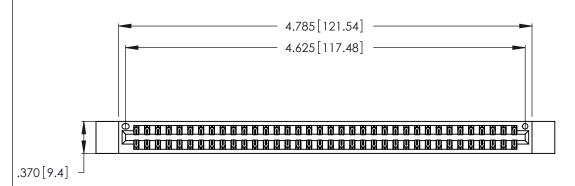

| 346/396 SERIES CARD EDGE CONNECTOR |
|------------------------------------|
| PART NUMBER: 346-072-500-212       |

**EDAC INC** TORONTO, ONTARIO CANADA

THESE DRAWINGS AND SPECIFICATIONS ARE THE PROPERTY OF EDAC INC., AND SHALL NOT BE REPRODUCED, OR COPIED OR USED AS THE BASIS FOR THE MANUFACTURE OR SALE OF APPARATUS WITHOUT WRITTEN PERMISSION.

| ACAD REFERENCE NO. |       | 346-ENG-MASTER |           |
|--------------------|-------|----------------|-----------|
| DRAWN:             | J.LEE | DATE: AF       | PR. 22/09 |
| CHECKED:           |       | DATE:          |           |
| SCALE:             | N.T.S | SHEET          | OF 2      |
| DRAWING NUMBER     |       |                | ISSUE     |
| 346-ENG-MASTER     |       |                | 1         |

Contact Dimensions: 500-Wire Hole .050x.025 (1.27x0.64) - Tail LG. =.260 (6.60) .125 (3.18) Contact Spacing x .250 (6.35) Row Spacing

THIS IS A C.A.D. GENERATED DRAWING DO NOT MAKE MANUAL REVISIONS TO MASTER.

1

.600 [15.24] EDRG

- INSULATOR MATERIAL: THERMOPLASTIC POLYESTER, UL 94V-0 CONTACT MATERIAL; COPPER, NICKEL, TIN\_ALLOY CA-725
- CONTACT PLATING: GOLD ON THE MATING AREA, TIN-LEAD ON THE CONTACT TAILS, NICKEL UNDERPLATE