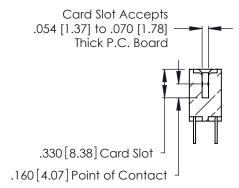

346/396 SERIES CARD EDGE CONNECTOR CONTACT CODE 555,556,558,559,560 DIMENSIONS

YOUR CONNECTION TO QUALITY & SERVICE

**EDAC INC** TORONTO, ONTARIO CANADA

THESE DRAWINGS AND SPECIFICATIONS ARE THE PROPERTY OF EDAC INC.,AND SHALL NOT BE REPRODUCED, OR COPIED OR USED AS THE BASIS FOR THE MANUFACTURE OR SALE OF APPARATUS WITHOUT WRITTEN PERMISSION.

| · | ACAD REFERENCE NO. | 346-ENG-MASTER   |  |
|---|--------------------|------------------|--|
|   | DRAWN: J.LEE       | DATE: APR. 22/09 |  |
|   | CHECKED:           | DATE:            |  |
|   | SCALE: 1:1         | SHEET 2 OF 2     |  |
|   | DRAWING NUMBER     | ISSUE            |  |
|   | 346-ENG-MASTER     | 1                |  |

Contact Code 560

INSULATOR MATERIAL: THERMOPLASTIC POLYESTER, UL 94V-0 CONTACT MATERIAL; COPPER, NICKEL, TIN ALLOY CA-725 CONTACT PLATING: GOLD ON THE MATING AREA, TIN-LEAD

ON THE CONTACT TAILS, NICKEL UNDERPLATE