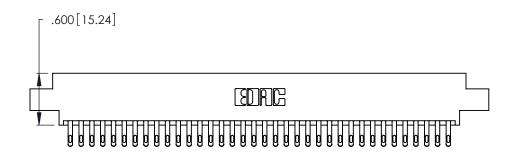

Card Slot Accepts .054 [1.37] to .070 [1.78] Thick P.C. Board .330 [8.38] Card Slot .160 [4.07] Point of Contact

INSULATOR MATERIAL: THERMOPLASTIC POLYESTER, UL 94V-0 CONTACT MATERIAL; COPPER, NICKEL, TIN\_ALLOY CA-725

CONTACT PLATING: GOLD ON THE MATING AREA, TIN-LEAD ON THE CONTACT TAILS, NICKEL UNDERPLATE

346/396 SERIES CARD EDGE CONNECTOR PART NUMBER: 346-072-555-808

**EDAC INC** TORONTO, ONTARIO CANADA

THESE DRAWINGS AND SPECIFICATIONS ARE THE PROPERTY OF EDAC INC.,AND SHALL NOT BE REPRODUCED, OR COPIED OR USED AS THE BASIS FOR THE MANUFACTURE OR SALE OF APPARATUS WITHOUT WRITTEN PERMISSION.