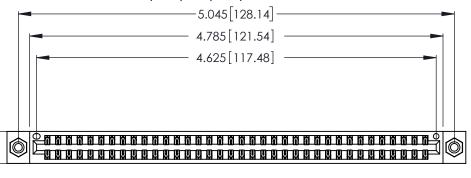

CONTACT PLATING: GOLD ON THE MATING AREA, TIN-LEAD ON THE CONTACT TAILS, NICKEL UNDERPLATE

346/396 SERIES CARD EDGE CONNECTOR PART NUMBER: 346-072-555-808

**EDAC INC** TORONTO, ONTARIO CANADA

THESE DRAWINGS AND SPECIFICATIONS ARE THE PROPERTY OF EDAC INC.,AND SHALL NOT BE REPRODUCED, OR COPIED OR USED AS THE BASIS FOR THE MANUFACTURE OR SALE OF APPARATUS WITHOUT WRITTEN PERMISSION.

<u>Contact Dimensions:</u>
555-Extender Board Bend (Code 500 Contacts)
See Sheet 2 for Contact Code 555, 556, 558, 559, 560 Dimensions

.370 [9.4]

THIS IS A C.A.D. GENERATED DRAWING DO NOT MAKE MANUAL REVISIONS TO MASTER.