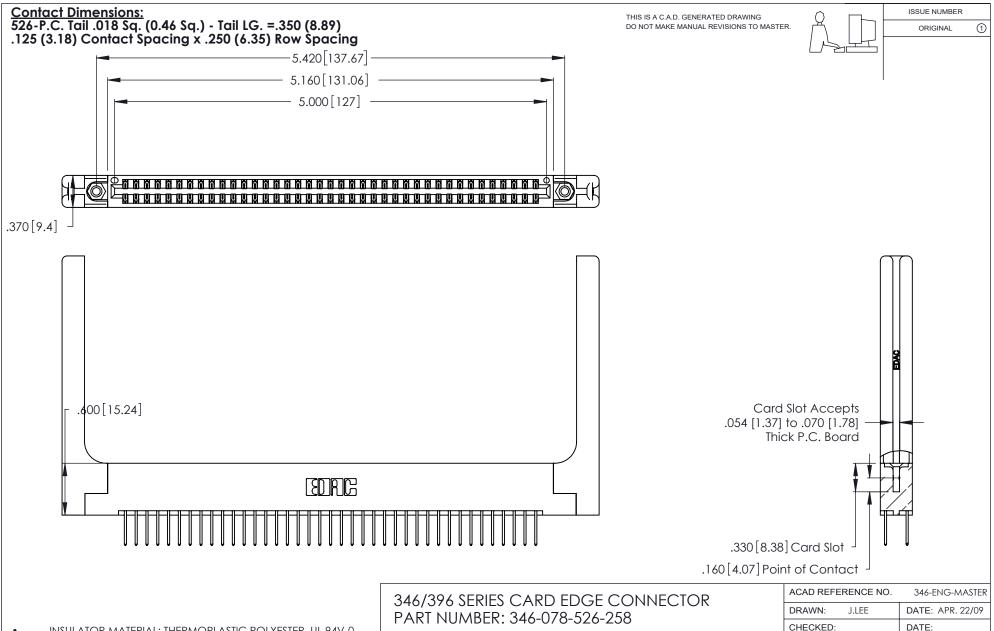

INSULATOR MATERIAL: THERMOPLASTIC POLYESTER, UL 94V-0 CONTACT MATERIAL; COPPER, NICKEL, TIN\_ALLOY CA-725

CONTACT PLATING: GOLD ON THE MATING AREA, TIN-LEAD ON THE CONTACT TAILS, NICKEL UNDERPLATE

YOUR CONNECTION TO QUALITY & SERVICE

**EDAC INC** TORONTO, ONTARIO CANADA

THESE DRAWINGS AND SPECIFICATIONS ARE THE PROPERTY OF EDAC INC., AND SHALL NOT BE REPRODUCED, OR COPIED OR USED AS THE BASIS FOR THE MANUFACTURE OR SALE OF APPARATUS WITHOUT WRITTEN PERMISSION.

| ACAD REFERENCE NO. |       | 346-ENG-MASTER |           |
|--------------------|-------|----------------|-----------|
| ACAD REFERENCE NO. |       | 340-ENG-MASIER |           |
| DRAWN:             | J.LEE | DATE: AF       | PR. 22/09 |
| CHECKED:           |       | DATE:          |           |
| SCALE:             | N.T.S | SHEET          | OF 2      |
| DRAWING N          | UMBER |                | ISSUE     |
| 346-ENG-MASTER     |       |                | 1         |
|                    |       |                |           |